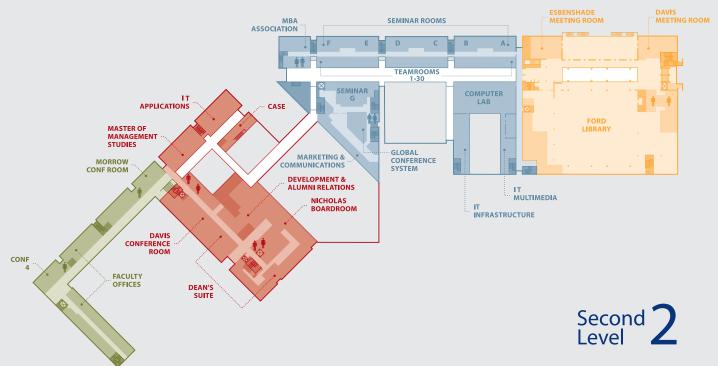

Department & Room Listing

Human Resources

| Accounting                                                        | First Level          | W |
|-------------------------------------------------------------------|----------------------|---|
| Admissions                                                        | Third Level          | C |
| Building Management                                               | Lower Level          | A |
| Behavioral Lab                                                    | First Level          | Ð |
| Career Management                                                 | Third Level          | e |
| Center for Advancement of<br>Social Entrepreneurship (CASE)       | 1 & 2 Level          | • |
| Center for Entrepreneurship<br>& Innovation (CEI)                 | First Level          | 0 |
| Center for Excellence in Business<br>Education & Research (CEBE)  | Fifth Level          | C |
| Center for International Business<br>Education & Research (CIBER) | Lower Level          | 6 |
| Center for Leadership & Ethics (COLE)                             | Lower Level          | S |
| Class of 2008 Classroom                                           | First Level          | B |
| Classroom G                                                       | First Level          | W |
| Computer Lab                                                      | Second Level         | B |
| Connally Classroom                                                | First Level          | B |
| Corporate Sustainability Initiatives (CSI)                        | First Level          | W |
| Davis Conference Room                                             | Second Level         | W |
| Davis Meeting                                                     | Second Level         | 0 |
| Dean's Suite                                                      | Second Level         | W |
| DeSanctis Seminar                                                 | First Level          | A |
| Development & Alumni Relations                                    | Second Level         | W |
| Dansby Classroom                                                  | First Level          | C |
| Esbenshade Meeting                                                | Second Level         | C |
| Executive MBA Programs                                            | Fifth Level          | C |
| Faculty Hall                                                      | First Level          | W |
| Faculty Offices                                                   | L, 1, 2, 3 & 4 Level |   |
| Faculty/Staff Lounge                                              | First Level          | A |
| Financial Aid                                                     | First Level          | W |
| Financial Markets Room                                            | Lower Level          | S |
| Formica Corporation Classroom                                     | First Level          | e |
| Ford Library                                                      | Second Level         | C |
| Geneen Auditorium                                                 | First Level          | C |
| Global Conference System                                          | Second Level         | G |
| Global Business Development                                       | First Level          | W |
| HCA Inc. Auditorium                                               | First Level          | C |
| Health Sector Management                                          | First Level          | 0 |

| IT - ApplicationsSecond LevelImage: Second Level <th>Human Resources</th> <th>First Level</th> <th>A</th>                                                                                                                                                                                                                                                                                                                                                                                                                                                                                                                                                                                                  | Human Resources                         | First Level  | A        |
|----------------------------------------------------------------------------------------------------------------------------------------------------------------------------------------------------------------------------------------------------------------------------------------------------------------------------------------------------------------------------------------------------------------------------------------------------------------------------------------------------------------------------------------------------------------------------------------------------------------------------------------------------------------------------------------------------------------------------------------------------------------------------------------------------------------------------------------------------------------------------------------------------------------------------------------------------------------------------------------------------------------------------------------------------------------------------------------------------------------------------------------------------------------------------------------------------------------------------------------------------------------------------------------------------------------------------------------------------------------------------------------------------------------------------------------------------------------------------------------------------------------------------------------------------------------------------------------------------------------------------------------------------------------------------------------------------------------------------------------------------------------------------------------------------------------------------------------------------------------------------------------------------------------------------------------------------------------------------------------------------------------------------------------------------------------------------------------------|-----------------------------------------|--------------|----------|
| IT - MultimediaSecond LevelIIT - Technical SupportFirst LevelIInterfaith Prayer & Meditation RoomFirst LevelIInterview Rooms3 & 4 LevelIJenkins Conference A & BFirst LevelIKirby Winter GardenFirst LevelIKirby Reading RoomFirst LevelILactation RoomFirst LevelILactation RoomFirst LevelILactation RoomFirst LevelILilly ClassroomFirst LevelIManagement CommunicationsLower LevelIMaster of Management StudiesSecond LevelIMcClendon AuditoriumFirst LevelIMcClendon Dining RoomFirst LevelIMorow ConferenceSecond LevelIMosler ClassroomFirst LevelINicholas Board RoomSecond LevelIPhD Study AreaLower LevelIRand ClassroomFirst LevelISauer ClassroomFirst LevelISauer ClassroomFirst LevelISauer ClassroomFirst LevelISauer ClassroomFirst LevelISudent TerraceFirst LevelIStudent Communications CenterFirst LevelIStudent TerraceFirst LevelIIStudent TerraceFirst LevelIIStudent TerraceFirst LevelIIStudent TerraceFirst LevelIIStude                                                                                                                                                                                                                                                                                                                                                                                                                                                                                                                                                                                                                                                                                                                                                                                                                                                                                                                                                                                                                                                                                                                                           | IT - Applications                       | Second Level | W        |
| IT - Technical SupportFirst LevelImage: SupportInterfaith Prayer & Meditation RoomFirst LevelImage: SupportInterview Rooms3 & 4 terelImage: SupportJenkins Conference A & BFirst LevelImage: SupportKirby Winter GardenFirst LevelImage: SupportKirby Reading RoomFirst LevelImage: SupportLactation RoomFirst LevelImage: SupportLactation RoomFirst LevelImage: SupportLactation RoomFirst LevelImage: SupportLactation RoomFirst LevelImage: SupportManagement CommunicationsLower LevelImage: SupportMarketing & CommunicationsSecond LevelImage: SupportMaster of Management StudiesSecond LevelImage: SupportMcClendon Dining RoomFirst LevelImage: SupportMcKinley SeminarFirst LevelImage: SupportMorrow ConferenceSecond LevelImage: SupportMosler ClassroomFirst LevelImage: SupportRJ Reynolds Executive AuditoriumFirst LevelImage: SupportRand ClassroomFirst LevelImage: SupportSudent Communications CenterFirst LevelImage: SupportSudent Communications CenterFirst LevelImage: SupportStudent TerraceFirst LevelImage: SupportStudent TerraceFirst LevelImage: SupportStudent TerraceFirst LevelImage: SupportStudent TerraceFirst LevelImage: SupportSt                                                                                                                                                                                                                                                                                                                                                                                                                                                                                                                                                                                                                                                                                                                                                                                                                                                                                                                   | IT - Infrastructure                     | Second Level | e        |
| Interfaith Prayer & Meditation RoomFirst LevelImage: State of State State of State State of State Sta | IT - Multimedia                         | Second Level | 8        |
| Interview Rooms3 & 4 LevelCJenkins Conference A & BFirst LevelSKirby Winter GardenFirst LevelSKirby Reading RoomFirst LevelSLactation RoomFirst LevelSLactation RoomFirst LevelSLeaman ClassroomFirst LevelSLeaman ClassroomFirst LevelSManagement CommunicationsLower LevelSMarketing & CommunicationsSecond LevelSMaster of Management StudiesSecond LevelSMBA AssociationSecond LevelSMcClendon Dning RoomFirst LevelSMorrow ConferenceSecond LevelSMosler ClassroomFirst LevelSNicholas Board RoomSecond LevelSPhD Study AreaLower LevelSRand ClassroomFirst LevelSReceivingLower LevelSSauer ClassroomFirst LevelSSudent Communications CenterFirst LevelSStudent TerraceFirst LevelSStudent TerraceFirst LevelSStudent ServicesLower LevelSStudent ServicesLower LevelSStudent ServicesLower LevelSStudent TerraceFirst LevelSStudent TerraceFirst LevelSStudent ServicesLower LevelSStudent ServicesLower LevelSStudent TerraceFirst LevelS                                                                                                                                                                                                                                                                                                                                                                                                                                                                                                                                                                                                                                                                                                                                                                                                                                                                                                                                                                                                                                                                                                                                           | IT - Technical Support                  | First Level  | •        |
| Jenkins Conference A & BFirst LevelSKirby Winter GardenFirst LevelSKirby Reading RoomFirst LevelSLactation RoomFirst LevelSLactation RoomFirst LevelSLactation RoomFirst LevelSLeaman ClassroomFirst LevelSLilly ClassroomFirst LevelSManagement CommunicationsLower LevelSMarketing & CommunicationsSecond LevelSMaster of Management StudiesSecond LevelSMcClendon AuditoriumFirst LevelSMcClendon Dining RoomFirst LevelSMcKinley SeminarFirst LevelSMorrow ConferenceSecond LevelSMosler ClassroomFirst LevelSNicholas Board RoomSecond LevelSPhD Study AreaLower LevelSRand ClassroomFirst LevelSSauer ClassroomFirst LevelSSauer ClassroomFirst LevelSScoial Cognition Research LabLower LevelSStudent TerraceFirst LevelSStudent TerraceFirst LevelSStudent TerraceFirst LevelSTravel OfficeFirst LevelSTeam Rooms 1-30Second LevelSTeam Rooms 31-58First LevelFirst Level                                                                                                                                                                                                                                                                                                                                                                                                                                                                                                                                                                                                                                                                                                                                                                                                                                                                                                                                                                                                                                                                                                                                                                                                            | Interfaith Prayer & Meditation Room     | First Level  | 8        |
| Kirby Winter GardenFirst LevelSKirby Reading RoomFirst LevelGLactation RoomFirst LevelGLactation RoomFirst LevelGLeaman ClassroomFirst LevelGLilly ClassroomFirst LevelGManagement CommunicationsLower LevelGMarketing & CommunicationsSecond LevelGMaster of Management StudiesSecond LevelGMaster of Management StudiesSecond LevelGMcClendon AuditoriumFirst LevelGMcClendon Dining RoomFirst LevelGMorrow ConferenceSecond LevelGMosler ClassroomFirst LevelGNicholas Board RoomSecond LevelGPhD Study AreaLower LevelGRand ClassroomFirst LevelGSauer ClassroomFirst LevelGSauer ClassroomFirst LevelGSauer ClassroomFirst LevelGSauer ClassroomFirst LevelGSudent TerraceFirst LevelGStudent Communications CenterFirst LevelGStudent TerraceFirst LevelGStudent TerraceFirst LevelGTravel OfficeFirst LevelGTeam Rooms 31-58First LevelFirst Level                                                                                                                                                                                                                                                                                                                                                                                                                                                                                                                                                                                                                                                                                                                                                                                                                                                                                                                                                                                                                                                                                                                                                                                                                                    | Interview Rooms                         | 3 & 4 Level  | <b>G</b> |
| Kirby Reading RoomFirst LevelILactation RoomFirst LevelILeaman ClassroomFirst LevelILilly ClassroomFirst LevelIManagement CommunicationsLower LevelIMarketing & CommunicationsSecond LevelIMaster of Management StudiesSecond LevelIMBA AssociationSecond LevelIMcClendon AuditoriumFirst LevelIMcClendon Dining RoomFirst LevelIMcClendon Dining RoomFirst LevelIMorrow ConferenceSecond LevelIMorrow ConferenceSecond LevelINicholas Board RoomSecond LevelIPhD Study AreaLower LevelIRand ClassroomFirst LevelIRand ClassroomFirst LevelISauer ClassroomFirst LevelISauer ClassroomFirst LevelISauer ClassroomFirst LevelIStudent TerraceFirst LevelIStudent TerraceFirst LevelIStudent TerraceFirst LevelIStudent ServicesLower LevelITravel OfficeFirst LevelITeam Rooms 31-58First LevelI                                                                                                                                                                                                                                                                                                                                                                                                                                                                                                                                                                                                                                                                                                                                                                                                                                                                                                                                                                                                                                                                                                                                                                                                                                                                                              | Jenkins Conference A & B                | First Level  | S        |
| Lactation RoomFirst LevelImage of the second LevelImage of the se                                                                                                                                                                                                                                                                                                                                                                                                                                                                                                                                           | Kirby Winter Garden                     | First Level  | S        |
| Leaman ClassroomFirst LevelGLilly ClassroomFirst LevelGManagement CommunicationsLower LevelGMarketing & CommunicationsSecond LevelGMaster of Management StudiesSecond LevelGMBA AssociationSecond LevelGMcClendon AuditoriumFirst LevelGMcClendon Dining RoomFirst LevelGMcKinley SeminarFirst LevelGMorrow ConferenceSecond LevelGMosler ClassroomFirst LevelGNicholas Board RoomSecond LevelGPhD Study AreaLower LevelGRand ClassroomFirst LevelGReceivingLower LevelGSauer ClassroomFirst LevelGSocial Cognition Research LabLower LevelGStudent TerraceFirst LevelGStudent ServicesLower LevelGTravel OfficeFirst LevelGTeam Rooms 1-30Second LevelGTeam Rooms 31-58First LevelFirst Level                                                                                                                                                                                                                                                                                                                                                                                                                                                                                                                                                                                                                                                                                                                                                                                                                                                                                                                                                                                                                                                                                                                                                                                                                                                                                                                                                                                               | Kirby Reading Room                      | First Level  | 8        |
| Lilly ClassroomFirst LevelCManagement CommunicationsLower LevelSMarketing & CommunicationsSecond LevelSMaster of Management StudiesSecond LevelSMBA AssociationSecond LevelSMcClendon AuditoriumFirst LevelSMcClendon Dining RoomFirst LevelSMcKinley SeminarFirst LevelSMorrow ConferenceSecond LevelSMosler ClassroomFirst LevelSNicholas Board RoomSecond LevelSPhD Study AreaLower LevelSRand ClassroomFirst LevelSReceivingLower LevelSSauer ClassroomFirst LevelSSocial Cognition Research LabLower LevelSStudent TerraceFirst LevelSStudent ServicesLower LevelSTravel OfficeFirst LevelSTeam Rooms 31-58First LevelS                                                                                                                                                                                                                                                                                                                                                                                                                                                                                                                                                                                                                                                                                                                                                                                                                                                                                                                                                                                                                                                                                                                                                                                                                                                                                                                                                                                                                                                                 | Lactation Room                          | First Level  | 8        |
| Management CommunicationsLower LevelSMarketing & CommunicationsSecond LevelIMaster of Management StudiesSecond LevelIMBA AssociationSecond LevelIMcClendon AuditoriumFirst LevelIMcClendon Dining RoomFirst LevelIMcKinley SeminarFirst LevelIMorrow ConferenceSecond LevelIMosler ClassroomFirst LevelINicholas Board RoomSecond LevelIPhD Study AreaLower LevelIRand ClassroomFirst LevelIRand ClassroomFirst LevelIReceivingLower LevelISauer ClassroomFirst LevelISauer ClassroomFirst LevelIStudent TerraceFirst LevelIStudent ServicesLower LevelIStudent ServicesLower LevelITravel OfficeFirst LevelITeam Rooms 31-58First LevelI                                                                                                                                                                                                                                                                                                                                                                                                                                                                                                                                                                                                                                                                                                                                                                                                                                                                                                                                                                                                                                                                                                                                                                                                                                                                                                                                                                                                                                                    | Leaman Classroom                        | First Level  | 0        |
| Marketing & CommunicationsSecond LevelIMaster of Management StudiesSecond LevelIMBA AssociationSecond LevelIMcClendon AuditoriumFirst LevelIMcClendon Dining RoomFirst LevelIMcKinley SeminarFirst LevelIMorrow ConferenceSecond LevelIMosler ClassroomFirst LevelINicholas Board RoomSecond LevelIPhD Study AreaLower LevelIRand ClassroomFirst LevelIRand ClassroomFirst LevelISauer ClassroomFirst LevelISauer ClassroomFirst LevelISauer ClassroomFirst LevelIStudent Communications CenterFirst LevelIStudent ServicesLower LevelIStudent ServicesLower LevelITravel OfficeFirst LevelITeam Rooms 1-30Second LevelIFirst LevelFirst LevelITeam Rooms 31-58First LevelI                                                                                                                                                                                                                                                                                                                                                                                                                                                                                                                                                                                                                                                                                                                                                                                                                                                                                                                                                                                                                                                                                                                                                                                                                                                                                                                                                                                                                  | Lilly Classroom                         | First Level  | 0        |
| Master of Management StudiesSecond LevelIIIIIIIIIIIIIIIIIIIIIIIIIIIIIIIII                                                                                                                                                                                                                                                                                                                                                                                                                                                                                                                                                                                                                                                                                                                                                                                                                                                                                                                                                                                                                                                                                                                                                                                                                                                                                                                                                                                                                                                                                                                                                                                                                                                                                                                                                                                                                                                                                                                                                                                                                    | Management Communications               | Lower Level  | S        |
| MBA AssociationSecond LevelIMcClendon AuditoriumFirst LevelIMcClendon Dining RoomFirst LevelIMcKinley SeminarFirst LevelIMorrow ConferenceSecond LevelIMosler ClassroomFirst LevelINicholas Board RoomSecond LevelIIPhD Study AreaLower LevelIIRand ClassroomFirst LevelIIReceivingLower LevelIISauer ClassroomFirst LevelIISauer ClassroomFirst LevelIISauer ClassroomFirst LevelIIStudent Communications CenterFirst LevelIIStudent ServicesLower LevelIIStudent ServicesLower LevelIITeam Rooms 31-58First LevelIIFirst LevelFirst LevelIIFirst LevelIIStudent ServicesLower LevelIIIStudent ServicesLower LevelIIIStudent ServicesLower LevelIIIStudent ServicesLower LevelIIIStudent ServicesLower LevelIIIStudent ServicesLower LevelIIISecond LevelIIISecond LevelIIISecond LevelIIIStudent ServicesLower LevelSecond LevelIIISecond LevelIIISecond LevelIIISecond LevelIIIStudent ServicesLower LevelSecond Level <t< th=""><th>Marketing &amp; Communications</th><th>Second Level</th><th>B</th></t<>                                                                                                                                                                                                                                                                                                                                                                                                                                                                                                                                                                                                                                                                                                                                                                                                                                                                                                                                                                                                                                                                              | Marketing & Communications              | Second Level | B        |
| McClendon AuditoriumFirst LevelCMcClendon Dining RoomFirst LevelSMcKinley SeminarFirst LevelSMorrow ConferenceSecond LevelSMosler ClassroomFirst LevelSNicholas Board RoomSecond LevelSPhD Study AreaLower LevelSRand ClassroomFirst LevelSReceivingLower LevelSReceivingLower LevelSSauer ClassroomFirst LevelSSeminar Rooms A-GSecond LevelSStudent Communications CenterFirst LevelSStudent ServicesLower LevelSTravel OfficeFirst LevelSTeam Rooms 31-58First LevelS                                                                                                                                                                                                                                                                                                                                                                                                                                                                                                                                                                                                                                                                                                                                                                                                                                                                                                                                                                                                                                                                                                                                                                                                                                                                                                                                                                                                                                                                                                                                                                                                                     | Master of Management Studies            | Second Level | W        |
| McClendon Dining RoomFirst LevelSMcKinley SeminarFirst LevelAMorrow ConferenceSecond LevelAMosler ClassroomFirst LevelIMicholas Board RoomSecond LevelVPhD Study AreaLower LevelILower LevelIIRand ClassroomFirst LevelIReceivingLower LevelIRecruiter's LoungeFourth LevelISauer ClassroomFirst LevelISeminar Rooms A-GSecond LevelVStudent Communications CenterFirst LevelIStudent ServicesLower LevelITravel OfficeFirst LevelITeam Rooms 31-58First LevelI                                                                                                                                                                                                                                                                                                                                                                                                                                                                                                                                                                                                                                                                                                                                                                                                                                                                                                                                                                                                                                                                                                                                                                                                                                                                                                                                                                                                                                                                                                                                                                                                                              | MBA Association                         | Second Level | B        |
| McKinley SeminarFirst LevelAMorrow ConferenceSecond LevelAMosler ClassroomFirst LevelIMosler ClassroomFirst LevelINicholas Board RoomSecond LevelIPhD Study AreaLower LevelIRJ Reynolds Executive AuditoriumFirst LevelIRand ClassroomFirst LevelIReceivingLower LevelIReceivingLower LevelISauer ClassroomFirst LevelISeminar Rooms A-GSecond LevelISocial Cognition Research LabLower LevelIStudent Communications CenterFirst LevelIStudent ServicesLower LevelITravel OfficeFirst LevelITeam Rooms 1-30Second LevelITeam Rooms 31-58First LevelI                                                                                                                                                                                                                                                                                                                                                                                                                                                                                                                                                                                                                                                                                                                                                                                                                                                                                                                                                                                                                                                                                                                                                                                                                                                                                                                                                                                                                                                                                                                                         | McClendon Auditorium                    | First Level  | C        |
| Morrow ConferenceSecond LevelImage: ClassroomSind LevelImage: ClassroomSind LevelImage: ClassroomSind LevelImage: ClassroomSind LevelImage: ClassroomImage: ClassroomSind LevelImage: ClassroomImage: ClassroomSind LevelImage: ClassroomImage: ClassroomSind LevelImage: ClassroomImage: ClassroomImage: ClassroomSind LevelImage: ClassroomImage:                                                                                                                                                                                                                                                                                                                                                                                                                                                                                                                                                                                                                                                                                                                                                          | McClendon Dining Room                   | First Level  | S        |
| Mosler ClassroomFirst LevelINicholas Board RoomSecond LevelIPhD Study AreaLower LevelIRJ Reynolds Executive AuditoriumFirst LevelIRand ClassroomFirst LevelIReceivingLower LevelIRecruiter's LoungeFourth LevelISauer ClassroomFirst LevelISeminar Rooms A-GSecond LevelISocial Cognition Research LabLower LevelIStudent Communications CenterFirst LevelIStudent ServicesLower LevelITravel OfficeFirst LevelITeam Rooms 31-58First LevelI                                                                                                                                                                                                                                                                                                                                                                                                                                                                                                                                                                                                                                                                                                                                                                                                                                                                                                                                                                                                                                                                                                                                                                                                                                                                                                                                                                                                                                                                                                                                                                                                                                                 | McKinley Seminar                        | First Level  | A        |
| Nicholas Board RoomSecond LevelImage: Constraint of the second LevelPhD Study AreaLower LevelImage: Constraint of the second LevelImage: Constraint of the second LevelRand ClassroomFirst LevelImage: Constraint of the second LevelImage: Constraint of the second LevelReceivingLower LevelImage: Constraint of the second LevelImage: Constraint of the second LevelImage: Constraint of the second LevelRecruiter's LoungeFourth LevelImage: Constraint of the second LevelImage: Constraint of the second LevelImage: Constraint of the second LevelSeminar Rooms A-GSecond LevelImage: Constraint of the second LevelImage: Constraint of the second LevelImage: Constraint of the second LevelSocial Cognition Research LabLower LevelImage: Constraint of the second LevelImage: Constraint of the second LevelImage: Constraint of the second LevelStudent Communications CenterFirst LevelImage: Constraint of the second LevelImage: Constraint of the second LevelImage: Constraint of the second LevelStudent ServicesLower LevelImage: Constraint of the second LevelImage: Constraint of the second LevelImage: Constraint of the second LevelTeam Rooms 1-30Second LevelImage: Constraint of the second LevelImage: Constraint of the second LevelImage: Constraint of the second LevelTeam Rooms 31-58First LevelImage: Constraint of the second LevelImage: Constraint of the second LevelImage: Constraint of the second Level                                                                                                                                                                                                                                                                                                                                                                                                                                                                                                                                                                                                                                           | Morrow Conference                       | Second Level | A        |
| PhD Study AreaLower LevelSRJ Reynolds Executive AuditoriumFirst LevelWRand ClassroomFirst LevelIReceivingLower LevelWRecruiter's LoungeFourth LevelISauer ClassroomFirst LevelISeminar Rooms A-GSecond LevelISocial Cognition Research LabLower LevelIStudent Communications CenterFirst LevelIStudent TerraceFirst LevelIStudent ServicesLower LevelITravel OfficeFirst LevelITeam Rooms 31-58First LevelI                                                                                                                                                                                                                                                                                                                                                                                                                                                                                                                                                                                                                                                                                                                                                                                                                                                                                                                                                                                                                                                                                                                                                                                                                                                                                                                                                                                                                                                                                                                                                                                                                                                                                  | Mosler Classroom                        | First Level  | 0        |
| RJ Reynolds Executive AuditoriumFirst LevelImage: Constraint of the state o | Nicholas Board Room                     | Second Level | •        |
| Rand ClassroomFirst LevelImage: ClassroomFirst LevelImage: ClassroomImage: ClassroomFourth LevelImage: ClassroomImage: Classroom <th>PhD Study Area</th> <th>Lower Level</th> <th>S</th>                                                                                                                                                                                                                                                                                                                                                                                                                                                                                                                                                                                                                                                                                     | PhD Study Area                          | Lower Level  | S        |
| ReceivingLower LevelImage: Comparison of the systemRecruiter's LoungeFourth LevelImage: Comparison of the systemSauer ClassroomFirst LevelImage: Comparison of the systemSeminar Rooms A-GSecond LevelImage: Comparison of the systemSocial Cognition Research LabLower LevelImage: Comparison of the systemStudent Communications CenterFirst LevelImage: Comparison of the systemStudent TerraceFirst LevelImage: Comparison of the systemImage: Comparison of the systemStudent ServicesLower LevelImage: Comparison of the systemImage: Comparison of the systemImage: Comparison of the systemTravel OfficeFirst LevelImage: Comparison of the systemImage: Comparison of the systemImage: Comparison of the systemTeam Rooms 1-30Second LevelImage: Comparison of the systemImage: Comparison of the systemImage: Comparison of the systemTeam Rooms 31-58First LevelImage: Comparison of the systemImage: Comparison of the systemImage: Comparison of the system                                                                                                                                                                                                                                                                                                                                                                                                                                                                                                                                                                                                                                                                                                                                                                                                                                                                                                                                                                                                                                                                                                                     | <b>RJ Reynolds Executive Auditorium</b> | First Level  | W        |
| Recruiter's LoungeFourth LevelImage: ClassroomFirst LevelImage: ClassroomFirst LevelImage: ClassroomImage: ClassroomFirst LevelImage: ClassroomImage: Classroom<                                                                                                                                                                                                                                                                                                                                                                                                                                                                                                                                                                                                                                                                                                                                             | Rand Classroom                          | First Level  | e        |
| Sauer ClassroomFirst LevelImage: ClassroomSeminar Rooms A-GSecond LevelImage: ClassroomSocial Cognition Research LabLower LevelImage: ClassroomStudent Communications CenterFirst LevelImage: ClassroomStudent TerraceFirst LevelImage: ClassroomStudent ServicesLower LevelImage: ClassroomTravel OfficeFirst LevelImage: ClassroomTeam Rooms 1-30Second LevelImage: ClassroomTeam Rooms 31-58First LevelImage: Classroom                                                                                                                                                                                                                                                                                                                                                                                                                                                                                                                                                                                                                                                                                                                                                                                                                                                                                                                                                                                                                                                                                                                                                                                                                                                                                                                                                                                                                                                                                                                                                                                                                                                                   | Receiving                               | Lower Level  | W        |
| Seminar Rooms A-GSecond LevelImage: Second LevelSocial Cognition Research LabLower LevelImage: Second LevelStudent Communications CenterFirst LevelImage: Second LevelStudent TerraceFirst LevelImage: Second LevelStudent ServicesLower LevelImage: Second LevelTravel OfficeFirst LevelImage: Second LevelTeam Rooms 1-30Second LevelImage: Second LevelTeam Rooms 31-58First LevelImage: Second Level                                                                                                                                                                                                                                                                                                                                                                                                                                                                                                                                                                                                                                                                                                                                                                                                                                                                                                                                                                                                                                                                                                                                                                                                                                                                                                                                                                                                                                                                                                                                                                                                                                                                                     | Recruiter's Lounge                      | Fourth Level | e        |
| Social Cognition Research LabLower LevelImage: Comparison of the com | Sauer Classroom                         | First Level  | e        |
| Student Communications CenterFirst LevelImage: Center Student TerraceFirst LevelImage: Center Student ServicesImage: Center S                                                                                                                                                                                                                                                                                                                                                                                                                                                                                                                                                                                        | Seminar Rooms A-G                       | Second Level | B        |
| Student TerraceFirst LevelImage: Comparison of the state of th | Social Cognition Research Lab           | Lower Level  | W        |
| Student ServicesLower LevelSTravel OfficeFirst LevelVTeam Rooms 1-30Second LevelITeam Rooms 31-58First LevelC                                                                                                                                                                                                                                                                                                                                                                                                                                                                                                                                                                                                                                                                                                                                                                                                                                                                                                                                                                                                                                                                                                                                                                                                                                                                                                                                                                                                                                                                                                                                                                                                                                                                                                                                                                                                                                                                                                                                                                                | Student Communications Center           | First Level  | 8        |
| Travel OfficeFirst LevelTeam Rooms 1-30Second LevelTeam Rooms 31-58First Level                                                                                                                                                                                                                                                                                                                                                                                                                                                                                                                                                                                                                                                                                                                                                                                                                                                                                                                                                                                                                                                                                                                                                                                                                                                                                                                                                                                                                                                                                                                                                                                                                                                                                                                                                                                                                                                                                                                                                                                                               | Student Terrace                         | First Level  | B        |
| Team Rooms 1-30   Second Level     Team Rooms 31-58   First Level                                                                                                                                                                                                                                                                                                                                                                                                                                                                                                                                                                                                                                                                                                                                                                                                                                                                                                                                                                                                                                                                                                                                                                                                                                                                                                                                                                                                                                                                                                                                                                                                                                                                                                                                                                                                                                                                                                                                                                                                                            | Student Services                        | Lower Level  | S        |
| Team Rooms 31-58 First Level                                                                                                                                                                                                                                                                                                                                                                                                                                                                                                                                                                                                                                                                                                                                                                                                                                                                                                                                                                                                                                                                                                                                                                                                                                                                                                                                                                                                                                                                                                                                                                                                                                                                                                                                                                                                                                                                                                                                                                                                                                                                 | Travel Office                           | First Level  | W        |
|                                                                                                                                                                                                                                                                                                                                                                                                                                                                                                                                                                                                                                                                                                                                                                                                                                                                                                                                                                                                                                                                                                                                                                                                                                                                                                                                                                                                                                                                                                                                                                                                                                                                                                                                                                                                                                                                                                                                                                                                                                                                                              | Team Rooms 1-30                         | Second Level | 0        |
| Team Rooms W1-W8 First Level                                                                                                                                                                                                                                                                                                                                                                                                                                                                                                                                                                                                                                                                                                                                                                                                                                                                                                                                                                                                                                                                                                                                                                                                                                                                                                                                                                                                                                                                                                                                                                                                                                                                                                                                                                                                                                                                                                                                                                                                                                                                 | Team Rooms 31-58                        | First Level  | С        |
|                                                                                                                                                                                                                                                                                                                                                                                                                                                                                                                                                                                                                                                                                                                                                                                                                                                                                                                                                                                                                                                                                                                                                                                                                                                                                                                                                                                                                                                                                                                                                                                                                                                                                                                                                                                                                                                                                                                                                                                                                                                                                              | Team Rooms W1-W8                        | First Level  | A        |