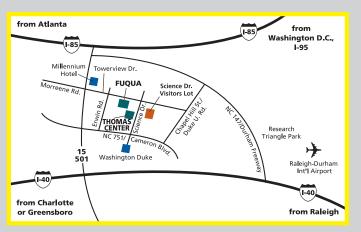

## **From Southern Points**

I-85 North to exit 170, Business 70. Take Business 70 to the first set of lights and turn right onto NC 751. Take NC 751 through Duke forest. Take a left onto Science Drive. The Washington Duke Inn entrance will be on the right. Turn right into the Science Drive Visitor Parking Lot.

## **From Northern Points**

I-95 South through Richmond to Petersburg, VA. Exit on I-85 South (approx. 2 hrs. to Durham city limits). Exit left at 174B, the 15-501 Bypass (Duke University/Chapel Hill). Take Exit 107 NC 751 (Duke University), just after the Morreene Road exit. Make a left onto 751. At the next intersection, take a left onto Science Drive. The Washington Duke Inn entrance will be on the right. Turn right into the Science Drive Visitor Parking Lot.

## From Raleigh-Durham International Airport

I-40 West to Exit 279B, the Durham Freeway/NC 147. Exit on 15-501 South (toward Chapel Hill). Take Exit 107 NC 751 (Duke University), just after the Morreene Road exit. At the next intersection, take a left onto Science Drive. The Washington Duke Inn entrance will be on the right. Turn right into the Science Drive Visitor Parking Lot.