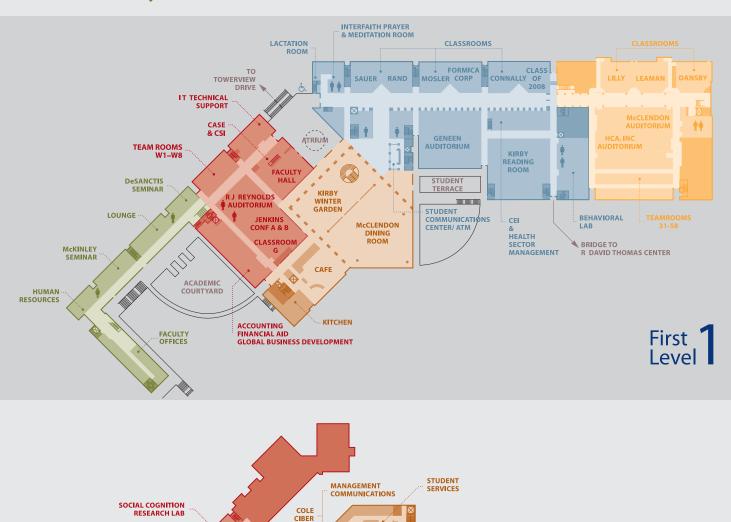

Department & Room Listing

Human Resources

| Accounting                                                        | First Level          | W |
|-------------------------------------------------------------------|----------------------|---|
| Admissions                                                        | Third Level          | C |
| Building Management                                               | Lower Level          | A |
| Behavioral Lab                                                    | First Level          | Ð |
| Career Management                                                 | Third Level          | e |
| Center for Advancement of<br>Social Entrepreneurship (CASE)       | 1 & 2 Level          | • |
| Center for Entrepreneurship<br>& Innovation (CEI)                 | First Level          | 0 |
| Center for Excellence in Business<br>Education & Research (CEBE)  | Fifth Level          | C |
| Center for International Business<br>Education & Research (CIBER) | Lower Level          | 6 |
| Center for Leadership & Ethics (COLE)                             | Lower Level          | S |
| Class of 2008 Classroom                                           | First Level          | B |
| Classroom G                                                       | First Level          | W |
| Computer Lab                                                      | Second Level         | B |
| Connally Classroom                                                | First Level          | B |
| Corporate Sustainability Initiatives (CSI)                        | First Level          | W |
| Davis Conference Room                                             | Second Level         | W |
| Davis Meeting                                                     | Second Level         | 0 |
| Dean's Suite                                                      | Second Level         | W |
| DeSanctis Seminar                                                 | First Level          | A |
| Development & Alumni Relations                                    | Second Level         | W |
| Dansby Classroom                                                  | First Level          | C |
| Esbenshade Meeting                                                | Second Level         | C |
| Executive MBA Programs                                            | Fifth Level          | C |
| Faculty Hall                                                      | First Level          | W |
| Faculty Offices                                                   | L, 1, 2, 3 & 4 Level |   |
| Faculty/Staff Lounge                                              | First Level          | A |
| Financial Aid                                                     | First Level          | W |
| Financial Markets Room                                            | Lower Level          | S |
| Formica Corporation Classroom                                     | First Level          | e |
| Ford Library                                                      | Second Level         | C |
| Geneen Auditorium                                                 | First Level          | C |
| Global Conference System                                          | Second Level         | G |
| Global Business Development                                       | First Level          | W |
| HCA Inc. Auditorium                                               | First Level          | C |
| Health Sector Management                                          | First Level          | 0 |

| IT - ApplicationsSecond LevelImage: Second Level <th>Human Resources</th> <th>First Level</th> <th>A</th>                                                                                                                                                                                                                                                                                                                                                                                                                                                                                                                                                                                                  | Human Resources                         | First Level  | A        |
|----------------------------------------------------------------------------------------------------------------------------------------------------------------------------------------------------------------------------------------------------------------------------------------------------------------------------------------------------------------------------------------------------------------------------------------------------------------------------------------------------------------------------------------------------------------------------------------------------------------------------------------------------------------------------------------------------------------------------------------------------------------------------------------------------------------------------------------------------------------------------------------------------------------------------------------------------------------------------------------------------------------------------------------------------------------------------------------------------------------------------------------------------------------------------------------------------------------------------------------------------------------------------------------------------------------------------------------------------------------------------------------------------------------------------------------------------------------------------------------------------------------------------------------------------------------------------------------------------------------------------------------------------------------------------------------------------------------------------------------------------------------------------------------------------------------------------------------------------------------------------------------------------------------------------------------------------------------------------------------------------------------------------------------------------------------------------------------------|-----------------------------------------|--------------|----------|
| IT - MultimediaSecond LevelIIT - Technical SupportFirst LevelIInterfaith Prayer & Meditation RoomFirst LevelIInterview Rooms3 & 4 LevelIJenkins Conference A & BFirst LevelIKirby Winter GardenFirst LevelIKirby Reading RoomFirst LevelILactation RoomFirst LevelILactation RoomFirst LevelILactation RoomFirst LevelILilly ClassroomFirst LevelIManagement CommunicationsLower LevelIMaster of Management StudiesSecond LevelIMcClendon AuditoriumFirst LevelIMcClendon Dining RoomFirst LevelIMorow ConferenceSecond LevelIMosler ClassroomFirst LevelINicholas Board RoomSecond LevelIPhD Study AreaLower LevelIRand ClassroomFirst LevelISauer ClassroomFirst LevelISauer ClassroomFirst LevelISauer ClassroomFirst LevelISauer ClassroomFirst LevelISudent TerraceFirst LevelIStudent Communications CenterFirst LevelIStudent TerraceFirst LevelIIStudent TerraceFirst LevelIIStudent TerraceFirst LevelIIStudent TerraceFirst LevelIIStude                                                                                                                                                                                                                                                                                                                                                                                                                                                                                                                                                                                                                                                                                                                                                                                                                                                                                                                                                                                                                                                                                                                                           | IT - Applications                       | Second Level | W        |
| IT - Technical SupportFirst LevelImage: SupportInterfaith Prayer & Meditation RoomFirst LevelImage: SupportInterview Rooms3 & 4 terelImage: SupportJenkins Conference A & BFirst LevelImage: SupportKirby Winter GardenFirst LevelImage: SupportKirby Reading RoomFirst LevelImage: SupportLactation RoomFirst LevelImage: SupportLactation RoomFirst LevelImage: SupportLactation RoomFirst LevelImage: SupportLactation RoomFirst LevelImage: SupportManagement CommunicationsLower LevelImage: SupportMarketing & CommunicationsSecond LevelImage: SupportMaster of Management StudiesSecond LevelImage: SupportMcClendon Dining RoomFirst LevelImage: SupportMcKinley SeminarFirst LevelImage: SupportMorrow ConferenceSecond LevelImage: SupportMosler ClassroomFirst LevelImage: SupportRJ Reynolds Executive AuditoriumFirst LevelImage: SupportRand ClassroomFirst LevelImage: SupportSudent Communications CenterFirst LevelImage: SupportSudent Communications CenterFirst LevelImage: SupportStudent TerraceFirst LevelImage: SupportStudent TerraceFirst LevelImage: SupportStudent TerraceFirst LevelImage: SupportStudent TerraceFirst LevelImage: SupportSt                                                                                                                                                                                                                                                                                                                                                                                                                                                                                                                                                                                                                                                                                                                                                                                                                                                                                                                   | IT - Infrastructure                     | Second Level | e        |
| Interfaith Prayer & Meditation RoomFirst LevelImage: State of State State of State State of State Sta | IT - Multimedia                         | Second Level | 8        |
| Interview Rooms3 & 4 LevelCJenkins Conference A & BFirst LevelSKirby Winter GardenFirst LevelSKirby Reading RoomFirst LevelSLactation RoomFirst LevelSLactation RoomFirst LevelSLeaman ClassroomFirst LevelSLeaman ClassroomFirst LevelSManagement CommunicationsLower LevelSMarketing & CommunicationsSecond LevelSMaster of Management StudiesSecond LevelSMBA AssociationSecond LevelSMcClendon Dning RoomFirst LevelSMorrow ConferenceSecond LevelSMosler ClassroomFirst LevelSNicholas Board RoomSecond LevelSPhD Study AreaLower LevelSRand ClassroomFirst LevelSReceivingLower LevelSSauer ClassroomFirst LevelSSudent Communications CenterFirst LevelSStudent TerraceFirst LevelSStudent TerraceFirst LevelSStudent ServicesLower LevelSStudent ServicesLower LevelSStudent ServicesLower LevelSStudent TerraceFirst LevelSStudent TerraceFirst LevelSStudent ServicesLower LevelSStudent ServicesLower LevelSStudent TerraceFirst LevelS                                                                                                                                                                                                                                                                                                                                                                                                                                                                                                                                                                                                                                                                                                                                                                                                                                                                                                                                                                                                                                                                                                                                           | IT - Technical Support                  | First Level  | •        |
| Jenkins Conference A & BFirst LevelSKirby Winter GardenFirst LevelSKirby Reading RoomFirst LevelSLactation RoomFirst LevelSLactation RoomFirst LevelSLactation RoomFirst LevelSLeaman ClassroomFirst LevelSLilly ClassroomFirst LevelSManagement CommunicationsLower LevelSMarketing & CommunicationsSecond LevelSMaster of Management StudiesSecond LevelSMcClendon AuditoriumFirst LevelSMcClendon Dining RoomFirst LevelSMcKinley SeminarFirst LevelSMorrow ConferenceSecond LevelSMosler ClassroomFirst LevelSNicholas Board RoomSecond LevelSPhD Study AreaLower LevelSRand ClassroomFirst LevelSSauer ClassroomFirst LevelSSauer ClassroomFirst LevelSScoial Cognition Research LabLower LevelSStudent TerraceFirst LevelSStudent TerraceFirst LevelSStudent TerraceFirst LevelSTravel OfficeFirst LevelSTeam Rooms 1-30Second LevelSTeam Rooms 31-58First LevelFirst Level                                                                                                                                                                                                                                                                                                                                                                                                                                                                                                                                                                                                                                                                                                                                                                                                                                                                                                                                                                                                                                                                                                                                                                                                            | Interfaith Prayer & Meditation Room     | First Level  | 8        |
| Kirby Winter GardenFirst LevelSKirby Reading RoomFirst LevelGLactation RoomFirst LevelGLactation RoomFirst LevelGLeaman ClassroomFirst LevelGLilly ClassroomFirst LevelGManagement CommunicationsLower LevelGMarketing & CommunicationsSecond LevelGMaster of Management StudiesSecond LevelGMaster of Management StudiesSecond LevelGMcClendon AuditoriumFirst LevelGMcClendon Dining RoomFirst LevelGMorrow ConferenceSecond LevelGMosler ClassroomFirst LevelGNicholas Board RoomSecond LevelGPhD Study AreaLower LevelGRand ClassroomFirst LevelGSauer ClassroomFirst LevelGSauer ClassroomFirst LevelGSauer ClassroomFirst LevelGSauer ClassroomFirst LevelGSudent TerraceFirst LevelGStudent Communications CenterFirst LevelGStudent TerraceFirst LevelGStudent TerraceFirst LevelGTravel OfficeFirst LevelGTeam Rooms 31-58First LevelFirst Level                                                                                                                                                                                                                                                                                                                                                                                                                                                                                                                                                                                                                                                                                                                                                                                                                                                                                                                                                                                                                                                                                                                                                                                                                                    | Interview Rooms                         | 3 & 4 Level  | <b>G</b> |
| Kirby Reading RoomFirst LevelILactation RoomFirst LevelILeaman ClassroomFirst LevelILilly ClassroomFirst LevelIManagement CommunicationsLower LevelIMarketing & CommunicationsSecond LevelIMaster of Management StudiesSecond LevelIMBA AssociationSecond LevelIMcClendon AuditoriumFirst LevelIMcClendon Dining RoomFirst LevelIMcClendon Dining RoomFirst LevelIMorrow ConferenceSecond LevelIMorrow ConferenceSecond LevelINicholas Board RoomSecond LevelIPhD Study AreaLower LevelIRand ClassroomFirst LevelIRand ClassroomFirst LevelISauer ClassroomFirst LevelISauer ClassroomFirst LevelISauer ClassroomFirst LevelIStudent TerraceFirst LevelIStudent TerraceFirst LevelIStudent TerraceFirst LevelIStudent ServicesLower LevelITravel OfficeFirst LevelITeam Rooms 31-58First LevelI                                                                                                                                                                                                                                                                                                                                                                                                                                                                                                                                                                                                                                                                                                                                                                                                                                                                                                                                                                                                                                                                                                                                                                                                                                                                                              | Jenkins Conference A & B                | First Level  | S        |
| Lactation RoomFirst LevelImage of the second LevelImage of the se                                                                                                                                                                                                                                                                                                                                                                                                                                                                                                                                           | Kirby Winter Garden                     | First Level  | S        |
| Leaman ClassroomFirst LevelGLilly ClassroomFirst LevelGManagement CommunicationsLower LevelGMarketing & CommunicationsSecond LevelGMaster of Management StudiesSecond LevelGMBA AssociationSecond LevelGMcClendon AuditoriumFirst LevelGMcClendon Dining RoomFirst LevelGMcKinley SeminarFirst LevelGMorrow ConferenceSecond LevelGMosler ClassroomFirst LevelGNicholas Board RoomSecond LevelGPhD Study AreaLower LevelGRand ClassroomFirst LevelGReceivingLower LevelGSauer ClassroomFirst LevelGSocial Cognition Research LabLower LevelGStudent TerraceFirst LevelGStudent ServicesLower LevelGTravel OfficeFirst LevelGTeam Rooms 1-30Second LevelGTeam Rooms 31-58First LevelFirst Level                                                                                                                                                                                                                                                                                                                                                                                                                                                                                                                                                                                                                                                                                                                                                                                                                                                                                                                                                                                                                                                                                                                                                                                                                                                                                                                                                                                               | Kirby Reading Room                      | First Level  | 8        |
| Lilly ClassroomFirst LevelCManagement CommunicationsLower LevelSMarketing & CommunicationsSecond LevelSMaster of Management StudiesSecond LevelSMBA AssociationSecond LevelSMcClendon AuditoriumFirst LevelSMcClendon Dining RoomFirst LevelSMcKinley SeminarFirst LevelSMorrow ConferenceSecond LevelSMosler ClassroomFirst LevelSNicholas Board RoomSecond LevelSPhD Study AreaLower LevelSRand ClassroomFirst LevelSReceivingLower LevelSSauer ClassroomFirst LevelSSocial Cognition Research LabLower LevelSStudent TerraceFirst LevelSStudent ServicesLower LevelSTravel OfficeFirst LevelSTeam Rooms 31-58First LevelS                                                                                                                                                                                                                                                                                                                                                                                                                                                                                                                                                                                                                                                                                                                                                                                                                                                                                                                                                                                                                                                                                                                                                                                                                                                                                                                                                                                                                                                                 | Lactation Room                          | First Level  | 8        |
| Management CommunicationsLower LevelSMarketing & CommunicationsSecond LevelIMaster of Management StudiesSecond LevelIMBA AssociationSecond LevelIMcClendon AuditoriumFirst LevelIMcClendon Dining RoomFirst LevelIMcKinley SeminarFirst LevelIMorrow ConferenceSecond LevelIMosler ClassroomFirst LevelINicholas Board RoomSecond LevelIPhD Study AreaLower LevelIRand ClassroomFirst LevelIRand ClassroomFirst LevelIReceivingLower LevelISauer ClassroomFirst LevelISauer ClassroomFirst LevelIStudent TerraceFirst LevelIStudent ServicesLower LevelIStudent ServicesLower LevelITravel OfficeFirst LevelITeam Rooms 31-58First LevelI                                                                                                                                                                                                                                                                                                                                                                                                                                                                                                                                                                                                                                                                                                                                                                                                                                                                                                                                                                                                                                                                                                                                                                                                                                                                                                                                                                                                                                                    | Leaman Classroom                        | First Level  | 0        |
| Marketing & CommunicationsSecond LevelIMaster of Management StudiesSecond LevelIMBA AssociationSecond LevelIMcClendon AuditoriumFirst LevelIMcClendon Dining RoomFirst LevelIMcKinley SeminarFirst LevelIMorrow ConferenceSecond LevelIMosler ClassroomFirst LevelINicholas Board RoomSecond LevelIPhD Study AreaLower LevelIRand ClassroomFirst LevelIRand ClassroomFirst LevelISauer ClassroomFirst LevelISauer ClassroomFirst LevelISauer ClassroomFirst LevelIStudent Communications CenterFirst LevelIStudent ServicesLower LevelIStudent ServicesLower LevelITravel OfficeFirst LevelITeam Rooms 1-30Second LevelIFirst LevelFirst LevelITeam Rooms 31-58First LevelI                                                                                                                                                                                                                                                                                                                                                                                                                                                                                                                                                                                                                                                                                                                                                                                                                                                                                                                                                                                                                                                                                                                                                                                                                                                                                                                                                                                                                  | Lilly Classroom                         | First Level  | 0        |
| Master of Management StudiesSecond LevelIIIIIIIIIIIIIIIIIIIIIIIIIIIIIIIII                                                                                                                                                                                                                                                                                                                                                                                                                                                                                                                                                                                                                                                                                                                                                                                                                                                                                                                                                                                                                                                                                                                                                                                                                                                                                                                                                                                                                                                                                                                                                                                                                                                                                                                                                                                                                                                                                                                                                                                                                    | Management Communications               | Lower Level  | S        |
| MBA AssociationSecond LevelIMcClendon AuditoriumFirst LevelIMcClendon Dining RoomFirst LevelIMcKinley SeminarFirst LevelIMorrow ConferenceSecond LevelIMosler ClassroomFirst LevelINicholas Board RoomSecond LevelIIPhD Study AreaLower LevelIIRand ClassroomFirst LevelIIReceivingLower LevelIISauer ClassroomFirst LevelIISauer ClassroomFirst LevelIISauer ClassroomFirst LevelIIStudent Communications CenterFirst LevelIIStudent ServicesLower LevelIIStudent ServicesLower LevelIITeam Rooms 31-58First LevelIIFirst LevelFirst LevelIIFirst LevelIIStudent ServicesLower LevelIIIStudent ServicesLower LevelIIIStudent ServicesLower LevelIIIStudent ServicesLower LevelIIIStudent ServicesLower LevelIIIStudent ServicesLower LevelIIISecond LevelIIISecond LevelIIISecond LevelIIIStudent ServicesLower LevelSecond LevelIIISecond LevelIIISecond LevelIIISecond LevelIIIStudent ServicesLower LevelSecond Level <t< th=""><th>Marketing &amp; Communications</th><th>Second Level</th><th>B</th></t<>                                                                                                                                                                                                                                                                                                                                                                                                                                                                                                                                                                                                                                                                                                                                                                                                                                                                                                                                                                                                                                                                              | Marketing & Communications              | Second Level | B        |
| McClendon AuditoriumFirst LevelCMcClendon Dining RoomFirst LevelSMcKinley SeminarFirst LevelSMorrow ConferenceSecond LevelSMosler ClassroomFirst LevelSNicholas Board RoomSecond LevelSPhD Study AreaLower LevelSRand ClassroomFirst LevelSReceivingLower LevelSReceivingLower LevelSSauer ClassroomFirst LevelSSeminar Rooms A-GSecond LevelSStudent Communications CenterFirst LevelSStudent ServicesLower LevelSTravel OfficeFirst LevelSTeam Rooms 31-58First LevelS                                                                                                                                                                                                                                                                                                                                                                                                                                                                                                                                                                                                                                                                                                                                                                                                                                                                                                                                                                                                                                                                                                                                                                                                                                                                                                                                                                                                                                                                                                                                                                                                                     | Master of Management Studies            | Second Level | W        |
| McClendon Dining RoomFirst LevelSMcKinley SeminarFirst LevelAMorrow ConferenceSecond LevelAMosler ClassroomFirst LevelIMicholas Board RoomSecond LevelVPhD Study AreaLower LevelILower LevelIIRand ClassroomFirst LevelIReceivingLower LevelIRecruiter's LoungeFourth LevelISauer ClassroomFirst LevelISeminar Rooms A-GSecond LevelVStudent Communications CenterFirst LevelIStudent ServicesLower LevelITravel OfficeFirst LevelITeam Rooms 31-58First LevelI                                                                                                                                                                                                                                                                                                                                                                                                                                                                                                                                                                                                                                                                                                                                                                                                                                                                                                                                                                                                                                                                                                                                                                                                                                                                                                                                                                                                                                                                                                                                                                                                                              | MBA Association                         | Second Level | B        |
| McKinley SeminarFirst LevelAMorrow ConferenceSecond LevelAMosler ClassroomFirst LevelIMosler ClassroomFirst LevelINicholas Board RoomSecond LevelIPhD Study AreaLower LevelIRJ Reynolds Executive AuditoriumFirst LevelIRand ClassroomFirst LevelIReceivingLower LevelIReceivingLower LevelISauer ClassroomFirst LevelISeminar Rooms A-GSecond LevelISocial Cognition Research LabLower LevelIStudent Communications CenterFirst LevelIStudent ServicesLower LevelITravel OfficeFirst LevelITeam Rooms 1-30Second LevelITeam Rooms 31-58First LevelI                                                                                                                                                                                                                                                                                                                                                                                                                                                                                                                                                                                                                                                                                                                                                                                                                                                                                                                                                                                                                                                                                                                                                                                                                                                                                                                                                                                                                                                                                                                                         | McClendon Auditorium                    | First Level  | C        |
| Morrow ConferenceSecond LevelImage: ClassroomSind LevelImage: ClassroomSind LevelImage: ClassroomSind LevelImage: ClassroomSind LevelImage: ClassroomImage: ClassroomSind LevelImage: ClassroomImage: ClassroomSind LevelImage: ClassroomImage: ClassroomSind LevelImage: ClassroomImage: ClassroomImage: ClassroomSind LevelImage: ClassroomImage:                                                                                                                                                                                                                                                                                                                                                                                                                                                                                                                                                                                                                                                                                                                                                          | McClendon Dining Room                   | First Level  | S        |
| Mosler ClassroomFirst LevelINicholas Board RoomSecond LevelIPhD Study AreaLower LevelIRJ Reynolds Executive AuditoriumFirst LevelIRand ClassroomFirst LevelIReceivingLower LevelIRecruiter's LoungeFourth LevelISauer ClassroomFirst LevelISeminar Rooms A-GSecond LevelISocial Cognition Research LabLower LevelIStudent Communications CenterFirst LevelIStudent ServicesLower LevelITravel OfficeFirst LevelITeam Rooms 31-58First LevelI                                                                                                                                                                                                                                                                                                                                                                                                                                                                                                                                                                                                                                                                                                                                                                                                                                                                                                                                                                                                                                                                                                                                                                                                                                                                                                                                                                                                                                                                                                                                                                                                                                                 | McKinley Seminar                        | First Level  | A        |
| Nicholas Board RoomSecond LevelImage: Constraint of the second LevelPhD Study AreaLower LevelImage: Constraint of the second LevelImage: Constraint of the second LevelRand ClassroomFirst LevelImage: Constraint of the second LevelImage: Constraint of the second LevelReceivingLower LevelImage: Constraint of the second LevelImage: Constraint of the second LevelImage: Constraint of the second LevelRecruiter's LoungeFourth LevelImage: Constraint of the second LevelImage: Constraint of the second LevelImage: Constraint of the second LevelSeminar Rooms A-GSecond LevelImage: Constraint of the second LevelImage: Constraint of the second LevelImage: Constraint of the second LevelSocial Cognition Research LabLower LevelImage: Constraint of the second LevelImage: Constraint of the second LevelImage: Constraint of the second LevelStudent Communications CenterFirst LevelImage: Constraint of the second LevelImage: Constraint of the second LevelImage: Constraint of the second LevelStudent ServicesLower LevelImage: Constraint of the second LevelImage: Constraint of the second LevelImage: Constraint of the second LevelTeam Rooms 1-30Second LevelImage: Constraint of the second LevelImage: Constraint of the second LevelImage: Constraint of the second LevelTeam Rooms 31-58First LevelImage: Constraint of the second LevelImage: Constraint of the second LevelImage: Constraint of the second Level                                                                                                                                                                                                                                                                                                                                                                                                                                                                                                                                                                                                                                           | Morrow Conference                       | Second Level | A        |
| PhD Study AreaLower LevelSRJ Reynolds Executive AuditoriumFirst LevelWRand ClassroomFirst LevelIReceivingLower LevelWRecruiter's LoungeFourth LevelISauer ClassroomFirst LevelISeminar Rooms A-GSecond LevelISocial Cognition Research LabLower LevelIStudent Communications CenterFirst LevelIStudent TerraceFirst LevelIStudent ServicesLower LevelITravel OfficeFirst LevelITeam Rooms 31-58First LevelI                                                                                                                                                                                                                                                                                                                                                                                                                                                                                                                                                                                                                                                                                                                                                                                                                                                                                                                                                                                                                                                                                                                                                                                                                                                                                                                                                                                                                                                                                                                                                                                                                                                                                  | Mosler Classroom                        | First Level  | 0        |
| RJ Reynolds Executive AuditoriumFirst LevelImage: Constraint of the state o | Nicholas Board Room                     | Second Level | •        |
| Rand ClassroomFirst LevelImage: ClassroomFirst LevelImage: ClassroomImage: ClassroomFourth LevelImage: ClassroomImage: Classroom <th>PhD Study Area</th> <th>Lower Level</th> <th>S</th>                                                                                                                                                                                                                                                                                                                                                                                                                                                                                                                                                                                                                                                                                     | PhD Study Area                          | Lower Level  | S        |
| ReceivingLower LevelImage: Comparison of the systemRecruiter's LoungeFourth LevelImage: Comparison of the systemSauer ClassroomFirst LevelImage: Comparison of the systemSeminar Rooms A-GSecond LevelImage: Comparison of the systemSocial Cognition Research LabLower LevelImage: Comparison of the systemStudent Communications CenterFirst LevelImage: Comparison of the systemStudent TerraceFirst LevelImage: Comparison of the systemImage: Comparison of the systemStudent ServicesLower LevelImage: Comparison of the systemImage: Comparison of the systemImage: Comparison of the systemTravel OfficeFirst LevelImage: Comparison of the systemImage: Comparison of the systemImage: Comparison of the systemTeam Rooms 1-30Second LevelImage: Comparison of the systemImage: Comparison of the systemImage: Comparison of the systemTeam Rooms 31-58First LevelImage: Comparison of the systemImage: Comparison of the systemImage: Comparison of the system                                                                                                                                                                                                                                                                                                                                                                                                                                                                                                                                                                                                                                                                                                                                                                                                                                                                                                                                                                                                                                                                                                                     | <b>RJ Reynolds Executive Auditorium</b> | First Level  | W        |
| Recruiter's LoungeFourth LevelImage: ClassroomFirst LevelImage: ClassroomFirst LevelImage: ClassroomImage: ClassroomFirst LevelImage: ClassroomImage: Classroom<                                                                                                                                                                                                                                                                                                                                                                                                                                                                                                                                                                                                                                                                                                                                             | Rand Classroom                          | First Level  | e        |
| Sauer ClassroomFirst LevelImage: ClassroomSeminar Rooms A-GSecond LevelImage: ClassroomSocial Cognition Research LabLower LevelImage: ClassroomStudent Communications CenterFirst LevelImage: ClassroomStudent TerraceFirst LevelImage: ClassroomStudent ServicesLower LevelImage: ClassroomTravel OfficeFirst LevelImage: ClassroomTeam Rooms 1-30Second LevelImage: ClassroomTeam Rooms 31-58First LevelImage: Classroom                                                                                                                                                                                                                                                                                                                                                                                                                                                                                                                                                                                                                                                                                                                                                                                                                                                                                                                                                                                                                                                                                                                                                                                                                                                                                                                                                                                                                                                                                                                                                                                                                                                                   | Receiving                               | Lower Level  | W        |
| Seminar Rooms A-GSecond LevelImage: Second LevelSocial Cognition Research LabLower LevelImage: Second LevelStudent Communications CenterFirst LevelImage: Second LevelStudent TerraceFirst LevelImage: Second LevelStudent ServicesLower LevelImage: Second LevelTravel OfficeFirst LevelImage: Second LevelTeam Rooms 1-30Second LevelImage: Second LevelTeam Rooms 31-58First LevelImage: Second Level                                                                                                                                                                                                                                                                                                                                                                                                                                                                                                                                                                                                                                                                                                                                                                                                                                                                                                                                                                                                                                                                                                                                                                                                                                                                                                                                                                                                                                                                                                                                                                                                                                                                                     | Recruiter's Lounge                      | Fourth Level | e        |
| Social Cognition Research LabLower LevelImage: Comparison of the com | Sauer Classroom                         | First Level  | e        |
| Student Communications CenterFirst LevelImage: Center Student TerraceFirst LevelImage: Center Student ServicesImage: Center S                                                                                                                                                                                                                                                                                                                                                                                                                                                                                                                                                                                        | Seminar Rooms A-G                       | Second Level | B        |
| Student TerraceFirst LevelImage: Comparison of the state of th | Social Cognition Research Lab           | Lower Level  | W        |
| Student ServicesLower LevelSTravel OfficeFirst LevelVTeam Rooms 1-30Second LevelITeam Rooms 31-58First LevelC                                                                                                                                                                                                                                                                                                                                                                                                                                                                                                                                                                                                                                                                                                                                                                                                                                                                                                                                                                                                                                                                                                                                                                                                                                                                                                                                                                                                                                                                                                                                                                                                                                                                                                                                                                                                                                                                                                                                                                                | Student Communications Center           | First Level  | 8        |
| Travel OfficeFirst LevelTeam Rooms 1-30Second LevelTeam Rooms 31-58First Level                                                                                                                                                                                                                                                                                                                                                                                                                                                                                                                                                                                                                                                                                                                                                                                                                                                                                                                                                                                                                                                                                                                                                                                                                                                                                                                                                                                                                                                                                                                                                                                                                                                                                                                                                                                                                                                                                                                                                                                                               | Student Terrace                         | First Level  | B        |
| Team Rooms 1-30   Second Level     Team Rooms 31-58   First Level                                                                                                                                                                                                                                                                                                                                                                                                                                                                                                                                                                                                                                                                                                                                                                                                                                                                                                                                                                                                                                                                                                                                                                                                                                                                                                                                                                                                                                                                                                                                                                                                                                                                                                                                                                                                                                                                                                                                                                                                                            | Student Services                        | Lower Level  | S        |
| Team Rooms 31-58 First Level                                                                                                                                                                                                                                                                                                                                                                                                                                                                                                                                                                                                                                                                                                                                                                                                                                                                                                                                                                                                                                                                                                                                                                                                                                                                                                                                                                                                                                                                                                                                                                                                                                                                                                                                                                                                                                                                                                                                                                                                                                                                 | Travel Office                           | First Level  | W        |
|                                                                                                                                                                                                                                                                                                                                                                                                                                                                                                                                                                                                                                                                                                                                                                                                                                                                                                                                                                                                                                                                                                                                                                                                                                                                                                                                                                                                                                                                                                                                                                                                                                                                                                                                                                                                                                                                                                                                                                                                                                                                                              | Team Rooms 1-30                         | Second Level | 0        |
| Team Rooms W1-W8 First Level                                                                                                                                                                                                                                                                                                                                                                                                                                                                                                                                                                                                                                                                                                                                                                                                                                                                                                                                                                                                                                                                                                                                                                                                                                                                                                                                                                                                                                                                                                                                                                                                                                                                                                                                                                                                                                                                                                                                                                                                                                                                 | Team Rooms 31-58                        | First Level  | С        |
|                                                                                                                                                                                                                                                                                                                                                                                                                                                                                                                                                                                                                                                                                                                                                                                                                                                                                                                                                                                                                                                                                                                                                                                                                                                                                                                                                                                                                                                                                                                                                                                                                                                                                                                                                                                                                                                                                                                                                                                                                                                                                              | Team Rooms W1-W8                        | First Level  | A        |