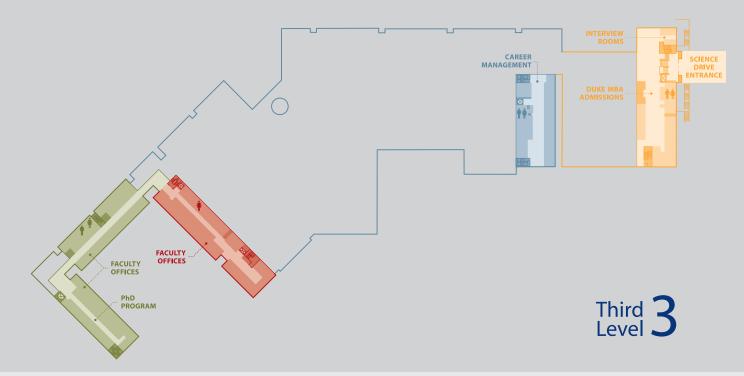

Department & Room Listing

Human Resources

| Accounting                                                        | First Level          | W |
|-------------------------------------------------------------------|----------------------|---|
| Admissions                                                        | Third Level          | C |
| Building Management                                               | Lower Level          | A |
| Behavioral Lab                                                    | First Level          | Ð |
| Career Management                                                 | Third Level          | e |
| Center for Advancement of<br>Social Entrepreneurship (CASE)       | 1 & 2 Level          | • |
| Center for Entrepreneurship<br>& Innovation (CEI)                 | First Level          | 0 |
| Center for Excellence in Business<br>Education & Research (CEBE)  | Fifth Level          | C |
| Center for International Business<br>Education & Research (CIBER) | Lower Level          | 6 |
| Center for Leadership & Ethics (COLE)                             | Lower Level          | S |
| Class of 2008 Classroom                                           | First Level          | B |
| Classroom G                                                       | First Level          | W |
| Computer Lab                                                      | Second Level         | B |
| Connally Classroom                                                | First Level          | B |
| Corporate Sustainability Initiatives (CSI)                        | First Level          | W |
| Davis Conference Room                                             | Second Level         | W |
| Davis Meeting                                                     | Second Level         | 0 |
| Dean's Suite                                                      | Second Level         | W |
| DeSanctis Seminar                                                 | First Level          | A |
| Development & Alumni Relations                                    | Second Level         | W |
| Dansby Classroom                                                  | First Level          | C |
| Esbenshade Meeting                                                | Second Level         | C |
| Executive MBA Programs                                            | Fifth Level          | C |
| Faculty Hall                                                      | First Level          | W |
| Faculty Offices                                                   | L, 1, 2, 3 & 4 Level |   |
| Faculty/Staff Lounge                                              | First Level          | A |
| Financial Aid                                                     | First Level          | W |
| Financial Markets Room                                            | Lower Level          | S |
| Formica Corporation Classroom                                     | First Level          | e |
| Ford Library                                                      | Second Level         | C |
| Geneen Auditorium                                                 | First Level          | C |
| Global Conference System                                          | Second Level         | G |
| Global Business Development                                       | First Level          | W |
| HCA Inc. Auditorium                                               | First Level          | C |
| Health Sector Management                                          | First Level          | 0 |

| IT - ApplicationsSecond LevelImage: Second Level <th>Human Resources</th> <th>First Level</th> <th>A</th>                                                                                                                                                                                                                                                                                                                                                                                                                                                                                                                                                                                                  | Human Resources                         | First Level  | A        |
|----------------------------------------------------------------------------------------------------------------------------------------------------------------------------------------------------------------------------------------------------------------------------------------------------------------------------------------------------------------------------------------------------------------------------------------------------------------------------------------------------------------------------------------------------------------------------------------------------------------------------------------------------------------------------------------------------------------------------------------------------------------------------------------------------------------------------------------------------------------------------------------------------------------------------------------------------------------------------------------------------------------------------------------------------------------------------------------------------------------------------------------------------------------------------------------------------------------------------------------------------------------------------------------------------------------------------------------------------------------------------------------------------------------------------------------------------------------------------------------------------------------------------------------------------------------------------------------------------------------------------------------------------------------------------------------------------------------------------------------------------------------------------------------------------------------------------------------------------------------------------------------------------------------------------------------------------------------------------------------------------------------------------------------------------------------------------------------------|-----------------------------------------|--------------|----------|
| IT - MultimediaSecond LevelIIT - Technical SupportFirst LevelIInterfaith Prayer & Meditation RoomFirst LevelIInterview Rooms3 & 4 LevelIJenkins Conference A & BFirst LevelIKirby Winter GardenFirst LevelIKirby Reading RoomFirst LevelILactation RoomFirst LevelILactation RoomFirst LevelILactation RoomFirst LevelILilly ClassroomFirst LevelIManagement CommunicationsLower LevelIMaster of Management StudiesSecond LevelIMcClendon AuditoriumFirst LevelIMcClendon Dining RoomFirst LevelIMorow ConferenceSecond LevelIMosler ClassroomFirst LevelINicholas Board RoomSecond LevelIPhD Study AreaLower LevelIRand ClassroomFirst LevelISauer ClassroomFirst LevelISauer ClassroomFirst LevelISauer ClassroomFirst LevelISauer ClassroomFirst LevelISudent TerraceFirst LevelIStudent Communications CenterFirst LevelIStudent TerraceFirst LevelIIStudent TerraceFirst LevelIIStudent TerraceFirst LevelIIStudent TerraceFirst LevelIIStude                                                                                                                                                                                                                                                                                                                                                                                                                                                                                                                                                                                                                                                                                                                                                                                                                                                                                                                                                                                                                                                                                                                                           | IT - Applications                       | Second Level | W        |
| IT - Technical SupportFirst LevelImage: SupportInterfaith Prayer & Meditation RoomFirst LevelImage: SupportInterview Rooms3 & 4 terelImage: SupportJenkins Conference A & BFirst LevelImage: SupportKirby Winter GardenFirst LevelImage: SupportKirby Reading RoomFirst LevelImage: SupportLactation RoomFirst LevelImage: SupportLactation RoomFirst LevelImage: SupportLactation RoomFirst LevelImage: SupportLactation RoomFirst LevelImage: SupportManagement CommunicationsLower LevelImage: SupportMarketing & CommunicationsSecond LevelImage: SupportMaster of Management StudiesSecond LevelImage: SupportMcClendon Dining RoomFirst LevelImage: SupportMcKinley SeminarFirst LevelImage: SupportMorrow ConferenceSecond LevelImage: SupportMosler ClassroomFirst LevelImage: SupportRJ Reynolds Executive AuditoriumFirst LevelImage: SupportRand ClassroomFirst LevelImage: SupportSudent Communications CenterFirst LevelImage: SupportSudent Communications CenterFirst LevelImage: SupportStudent TerraceFirst LevelImage: SupportStudent TerraceFirst LevelImage: SupportStudent TerraceFirst LevelImage: SupportStudent TerraceFirst LevelImage: SupportSt                                                                                                                                                                                                                                                                                                                                                                                                                                                                                                                                                                                                                                                                                                                                                                                                                                                                                                                   | IT - Infrastructure                     | Second Level | e        |
| Interfaith Prayer & Meditation RoomFirst LevelImage: State of State State of State State of State Sta | IT - Multimedia                         | Second Level | 8        |
| Interview Rooms3 & 4 LevelCJenkins Conference A & BFirst LevelSKirby Winter GardenFirst LevelSKirby Reading RoomFirst LevelSLactation RoomFirst LevelSLactation RoomFirst LevelSLeaman ClassroomFirst LevelSLeaman ClassroomFirst LevelSManagement CommunicationsLower LevelSMarketing & CommunicationsSecond LevelSMaster of Management StudiesSecond LevelSMBA AssociationSecond LevelSMcClendon Dning RoomFirst LevelSMorrow ConferenceSecond LevelSMosler ClassroomFirst LevelSNicholas Board RoomSecond LevelSPhD Study AreaLower LevelSRand ClassroomFirst LevelSReceivingLower LevelSSauer ClassroomFirst LevelSSudent Communications CenterFirst LevelSStudent TerraceFirst LevelSStudent TerraceFirst LevelSStudent ServicesLower LevelSStudent ServicesLower LevelSStudent ServicesLower LevelSStudent TerraceFirst LevelSStudent TerraceFirst LevelSStudent ServicesLower LevelSStudent ServicesLower LevelSStudent TerraceFirst LevelS                                                                                                                                                                                                                                                                                                                                                                                                                                                                                                                                                                                                                                                                                                                                                                                                                                                                                                                                                                                                                                                                                                                                           | IT - Technical Support                  | First Level  | •        |
| Jenkins Conference A & BFirst LevelSKirby Winter GardenFirst LevelSKirby Reading RoomFirst LevelSLactation RoomFirst LevelSLactation RoomFirst LevelSLactation RoomFirst LevelSLeaman ClassroomFirst LevelSLilly ClassroomFirst LevelSManagement CommunicationsLower LevelSMarketing & CommunicationsSecond LevelSMaster of Management StudiesSecond LevelSMcClendon AuditoriumFirst LevelSMcClendon Dining RoomFirst LevelSMcKinley SeminarFirst LevelSMorrow ConferenceSecond LevelSMosler ClassroomFirst LevelSNicholas Board RoomSecond LevelSPhD Study AreaLower LevelSRand ClassroomFirst LevelSSauer ClassroomFirst LevelSSauer ClassroomFirst LevelSScoial Cognition Research LabLower LevelSStudent TerraceFirst LevelSStudent TerraceFirst LevelSStudent TerraceFirst LevelSTravel OfficeFirst LevelSTeam Rooms 1-30Second LevelSTeam Rooms 31-58First LevelFirst Level                                                                                                                                                                                                                                                                                                                                                                                                                                                                                                                                                                                                                                                                                                                                                                                                                                                                                                                                                                                                                                                                                                                                                                                                            | Interfaith Prayer & Meditation Room     | First Level  | 8        |
| Kirby Winter GardenFirst LevelSKirby Reading RoomFirst LevelGLactation RoomFirst LevelGLactation RoomFirst LevelGLeaman ClassroomFirst LevelGLilly ClassroomFirst LevelGManagement CommunicationsLower LevelGMarketing & CommunicationsSecond LevelGMaster of Management StudiesSecond LevelGMaster of Management StudiesSecond LevelGMcClendon AuditoriumFirst LevelGMcClendon Dining RoomFirst LevelGMorrow ConferenceSecond LevelGMosler ClassroomFirst LevelGNicholas Board RoomSecond LevelGPhD Study AreaLower LevelGRand ClassroomFirst LevelGSauer ClassroomFirst LevelGSauer ClassroomFirst LevelGSauer ClassroomFirst LevelGSauer ClassroomFirst LevelGSudent TerraceFirst LevelGStudent Communications CenterFirst LevelGStudent TerraceFirst LevelGStudent TerraceFirst LevelGTravel OfficeFirst LevelGTeam Rooms 31-58First LevelFirst Level                                                                                                                                                                                                                                                                                                                                                                                                                                                                                                                                                                                                                                                                                                                                                                                                                                                                                                                                                                                                                                                                                                                                                                                                                                    | Interview Rooms                         | 3 & 4 Level  | <b>G</b> |
| Kirby Reading RoomFirst LevelILactation RoomFirst LevelILeaman ClassroomFirst LevelILilly ClassroomFirst LevelIManagement CommunicationsLower LevelIMarketing & CommunicationsSecond LevelIMaster of Management StudiesSecond LevelIMBA AssociationSecond LevelIMcClendon AuditoriumFirst LevelIMcClendon Dining RoomFirst LevelIMcClendon Dining RoomFirst LevelIMorrow ConferenceSecond LevelIMorrow ConferenceSecond LevelINicholas Board RoomSecond LevelIPhD Study AreaLower LevelIRand ClassroomFirst LevelIRand ClassroomFirst LevelISauer ClassroomFirst LevelISauer ClassroomFirst LevelISauer ClassroomFirst LevelIStudent TerraceFirst LevelIStudent TerraceFirst LevelIStudent TerraceFirst LevelIStudent ServicesLower LevelITravel OfficeFirst LevelITeam Rooms 31-58First LevelI                                                                                                                                                                                                                                                                                                                                                                                                                                                                                                                                                                                                                                                                                                                                                                                                                                                                                                                                                                                                                                                                                                                                                                                                                                                                                              | Jenkins Conference A & B                | First Level  | S        |
| Lactation RoomFirst LevelImage of the second LevelImage of the se                                                                                                                                                                                                                                                                                                                                                                                                                                                                                                                                           | Kirby Winter Garden                     | First Level  | S        |
| Leaman ClassroomFirst LevelGLilly ClassroomFirst LevelGManagement CommunicationsLower LevelGMarketing & CommunicationsSecond LevelGMaster of Management StudiesSecond LevelGMBA AssociationSecond LevelGMcClendon AuditoriumFirst LevelGMcClendon Dining RoomFirst LevelGMcKinley SeminarFirst LevelGMorrow ConferenceSecond LevelGMosler ClassroomFirst LevelGNicholas Board RoomSecond LevelGPhD Study AreaLower LevelGRand ClassroomFirst LevelGReceivingLower LevelGSauer ClassroomFirst LevelGSocial Cognition Research LabLower LevelGStudent TerraceFirst LevelGStudent ServicesLower LevelGTravel OfficeFirst LevelGTeam Rooms 1-30Second LevelGTeam Rooms 31-58First LevelFirst Level                                                                                                                                                                                                                                                                                                                                                                                                                                                                                                                                                                                                                                                                                                                                                                                                                                                                                                                                                                                                                                                                                                                                                                                                                                                                                                                                                                                               | Kirby Reading Room                      | First Level  | 8        |
| Lilly ClassroomFirst LevelCManagement CommunicationsLower LevelSMarketing & CommunicationsSecond LevelSMaster of Management StudiesSecond LevelSMBA AssociationSecond LevelSMcClendon AuditoriumFirst LevelSMcClendon Dining RoomFirst LevelSMcKinley SeminarFirst LevelSMorrow ConferenceSecond LevelSMosler ClassroomFirst LevelSNicholas Board RoomSecond LevelSPhD Study AreaLower LevelSRand ClassroomFirst LevelSReceivingLower LevelSSauer ClassroomFirst LevelSSocial Cognition Research LabLower LevelSStudent TerraceFirst LevelSStudent ServicesLower LevelSTravel OfficeFirst LevelSTeam Rooms 31-58First LevelS                                                                                                                                                                                                                                                                                                                                                                                                                                                                                                                                                                                                                                                                                                                                                                                                                                                                                                                                                                                                                                                                                                                                                                                                                                                                                                                                                                                                                                                                 | Lactation Room                          | First Level  | 8        |
| Management CommunicationsLower LevelSMarketing & CommunicationsSecond LevelIMaster of Management StudiesSecond LevelIMBA AssociationSecond LevelIMcClendon AuditoriumFirst LevelIMcClendon Dining RoomFirst LevelIMcKinley SeminarFirst LevelIMorrow ConferenceSecond LevelIMosler ClassroomFirst LevelINicholas Board RoomSecond LevelIPhD Study AreaLower LevelIRand ClassroomFirst LevelIRand ClassroomFirst LevelIReceivingLower LevelISauer ClassroomFirst LevelISauer ClassroomFirst LevelIStudent TerraceFirst LevelIStudent ServicesLower LevelIStudent ServicesLower LevelITravel OfficeFirst LevelITeam Rooms 31-58First LevelI                                                                                                                                                                                                                                                                                                                                                                                                                                                                                                                                                                                                                                                                                                                                                                                                                                                                                                                                                                                                                                                                                                                                                                                                                                                                                                                                                                                                                                                    | Leaman Classroom                        | First Level  | 0        |
| Marketing & CommunicationsSecond LevelIMaster of Management StudiesSecond LevelIMBA AssociationSecond LevelIMcClendon AuditoriumFirst LevelIMcClendon Dining RoomFirst LevelIMcKinley SeminarFirst LevelIMorrow ConferenceSecond LevelIMosler ClassroomFirst LevelINicholas Board RoomSecond LevelIPhD Study AreaLower LevelIRand ClassroomFirst LevelIRand ClassroomFirst LevelISauer ClassroomFirst LevelISauer ClassroomFirst LevelISauer ClassroomFirst LevelIStudent Communications CenterFirst LevelIStudent ServicesLower LevelIStudent ServicesLower LevelITravel OfficeFirst LevelITeam Rooms 1-30Second LevelIFirst LevelFirst LevelITeam Rooms 31-58First LevelI                                                                                                                                                                                                                                                                                                                                                                                                                                                                                                                                                                                                                                                                                                                                                                                                                                                                                                                                                                                                                                                                                                                                                                                                                                                                                                                                                                                                                  | Lilly Classroom                         | First Level  | 0        |
| Master of Management StudiesSecond LevelIIIIIIIIIIIIIIIIIIIIIIIIIIIIIIIII                                                                                                                                                                                                                                                                                                                                                                                                                                                                                                                                                                                                                                                                                                                                                                                                                                                                                                                                                                                                                                                                                                                                                                                                                                                                                                                                                                                                                                                                                                                                                                                                                                                                                                                                                                                                                                                                                                                                                                                                                    | Management Communications               | Lower Level  | S        |
| MBA AssociationSecond LevelIMcClendon AuditoriumFirst LevelIMcClendon Dining RoomFirst LevelIMcKinley SeminarFirst LevelIMorrow ConferenceSecond LevelIMosler ClassroomFirst LevelINicholas Board RoomSecond LevelIIPhD Study AreaLower LevelIIRand ClassroomFirst LevelIIReceivingLower LevelIISauer ClassroomFirst LevelIISauer ClassroomFirst LevelIISauer ClassroomFirst LevelIIStudent Communications CenterFirst LevelIIStudent ServicesLower LevelIIStudent ServicesLower LevelIITeam Rooms 31-58First LevelIIFirst LevelFirst LevelIIFirst LevelIIStudent ServicesLower LevelIIIStudent ServicesLower LevelIIIStudent ServicesLower LevelIIIStudent ServicesLower LevelIIIStudent ServicesLower LevelIIIStudent ServicesLower LevelIIISecond LevelIIISecond LevelIIISecond LevelIIIStudent ServicesLower LevelSecond LevelIIISecond LevelIIISecond LevelIIISecond LevelIIIStudent ServicesLower LevelSecond Level <t< th=""><th>Marketing &amp; Communications</th><th>Second Level</th><th>B</th></t<>                                                                                                                                                                                                                                                                                                                                                                                                                                                                                                                                                                                                                                                                                                                                                                                                                                                                                                                                                                                                                                                                              | Marketing & Communications              | Second Level | B        |
| McClendon AuditoriumFirst LevelCMcClendon Dining RoomFirst LevelSMcKinley SeminarFirst LevelSMorrow ConferenceSecond LevelSMosler ClassroomFirst LevelSNicholas Board RoomSecond LevelSPhD Study AreaLower LevelSRand ClassroomFirst LevelSReceivingLower LevelSReceivingLower LevelSSauer ClassroomFirst LevelSSeminar Rooms A-GSecond LevelSStudent Communications CenterFirst LevelSStudent ServicesLower LevelSTravel OfficeFirst LevelSTeam Rooms 31-58First LevelS                                                                                                                                                                                                                                                                                                                                                                                                                                                                                                                                                                                                                                                                                                                                                                                                                                                                                                                                                                                                                                                                                                                                                                                                                                                                                                                                                                                                                                                                                                                                                                                                                     | Master of Management Studies            | Second Level | W        |
| McClendon Dining RoomFirst LevelSMcKinley SeminarFirst LevelAMorrow ConferenceSecond LevelAMosler ClassroomFirst LevelIMicholas Board RoomSecond LevelVPhD Study AreaLower LevelILower LevelIIRand ClassroomFirst LevelIReceivingLower LevelIRecruiter's LoungeFourth LevelISauer ClassroomFirst LevelISeminar Rooms A-GSecond LevelVStudent Communications CenterFirst LevelIStudent ServicesLower LevelITravel OfficeFirst LevelITeam Rooms 31-58First LevelI                                                                                                                                                                                                                                                                                                                                                                                                                                                                                                                                                                                                                                                                                                                                                                                                                                                                                                                                                                                                                                                                                                                                                                                                                                                                                                                                                                                                                                                                                                                                                                                                                              | MBA Association                         | Second Level | B        |
| McKinley SeminarFirst LevelAMorrow ConferenceSecond LevelAMosler ClassroomFirst LevelIMosler ClassroomFirst LevelINicholas Board RoomSecond LevelIPhD Study AreaLower LevelIRJ Reynolds Executive AuditoriumFirst LevelIRand ClassroomFirst LevelIReceivingLower LevelIReceivingLower LevelISauer ClassroomFirst LevelISeminar Rooms A-GSecond LevelISocial Cognition Research LabLower LevelIStudent Communications CenterFirst LevelIStudent ServicesLower LevelITravel OfficeFirst LevelITeam Rooms 1-30Second LevelITeam Rooms 31-58First LevelI                                                                                                                                                                                                                                                                                                                                                                                                                                                                                                                                                                                                                                                                                                                                                                                                                                                                                                                                                                                                                                                                                                                                                                                                                                                                                                                                                                                                                                                                                                                                         | McClendon Auditorium                    | First Level  | C        |
| Morrow ConferenceSecond LevelImage: ClassroomSind LevelImage: ClassroomSind LevelImage: ClassroomSind LevelImage: ClassroomSind LevelImage: ClassroomImage: ClassroomSind LevelImage: ClassroomImage: ClassroomSind LevelImage: ClassroomImage: ClassroomSind LevelImage: ClassroomImage: ClassroomImage: ClassroomSind LevelImage: ClassroomImage:                                                                                                                                                                                                                                                                                                                                                                                                                                                                                                                                                                                                                                                                                                                                                          | McClendon Dining Room                   | First Level  | S        |
| Mosler ClassroomFirst LevelINicholas Board RoomSecond LevelIPhD Study AreaLower LevelIRJ Reynolds Executive AuditoriumFirst LevelIRand ClassroomFirst LevelIReceivingLower LevelIRecruiter's LoungeFourth LevelISauer ClassroomFirst LevelISeminar Rooms A-GSecond LevelISocial Cognition Research LabLower LevelIStudent Communications CenterFirst LevelIStudent ServicesLower LevelITravel OfficeFirst LevelITeam Rooms 31-58First LevelI                                                                                                                                                                                                                                                                                                                                                                                                                                                                                                                                                                                                                                                                                                                                                                                                                                                                                                                                                                                                                                                                                                                                                                                                                                                                                                                                                                                                                                                                                                                                                                                                                                                 | McKinley Seminar                        | First Level  | A        |
| Nicholas Board RoomSecond LevelImage: Constraint of the second LevelPhD Study AreaLower LevelImage: Constraint of the second LevelImage: Constraint of the second LevelRand ClassroomFirst LevelImage: Constraint of the second LevelImage: Constraint of the second LevelReceivingLower LevelImage: Constraint of the second LevelImage: Constraint of the second LevelImage: Constraint of the second LevelRecruiter's LoungeFourth LevelImage: Constraint of the second LevelImage: Constraint of the second LevelImage: Constraint of the second LevelSeminar Rooms A-GSecond LevelImage: Constraint of the second LevelImage: Constraint of the second LevelImage: Constraint of the second LevelSocial Cognition Research LabLower LevelImage: Constraint of the second LevelImage: Constraint of the second LevelImage: Constraint of the second LevelStudent Communications CenterFirst LevelImage: Constraint of the second LevelImage: Constraint of the second LevelImage: Constraint of the second LevelStudent ServicesLower LevelImage: Constraint of the second LevelImage: Constraint of the second LevelImage: Constraint of the second LevelTeam Rooms 1-30Second LevelImage: Constraint of the second LevelImage: Constraint of the second LevelImage: Constraint of the second LevelTeam Rooms 31-58First LevelImage: Constraint of the second LevelImage: Constraint of the second LevelImage: Constraint of the second Level                                                                                                                                                                                                                                                                                                                                                                                                                                                                                                                                                                                                                                           | Morrow Conference                       | Second Level | A        |
| PhD Study AreaLower LevelSRJ Reynolds Executive AuditoriumFirst LevelWRand ClassroomFirst LevelIReceivingLower LevelWRecruiter's LoungeFourth LevelISauer ClassroomFirst LevelISeminar Rooms A-GSecond LevelISocial Cognition Research LabLower LevelIStudent Communications CenterFirst LevelIStudent TerraceFirst LevelIStudent ServicesLower LevelITravel OfficeFirst LevelITeam Rooms 31-58First LevelI                                                                                                                                                                                                                                                                                                                                                                                                                                                                                                                                                                                                                                                                                                                                                                                                                                                                                                                                                                                                                                                                                                                                                                                                                                                                                                                                                                                                                                                                                                                                                                                                                                                                                  | Mosler Classroom                        | First Level  | 0        |
| RJ Reynolds Executive AuditoriumFirst LevelImage: Constraint of the state o | Nicholas Board Room                     | Second Level | •        |
| Rand ClassroomFirst LevelImage: ClassroomFirst LevelImage: ClassroomImage: ClassroomFourth LevelImage: ClassroomImage: Classroom <th>PhD Study Area</th> <th>Lower Level</th> <th>S</th>                                                                                                                                                                                                                                                                                                                                                                                                                                                                                                                                                                                                                                                                                     | PhD Study Area                          | Lower Level  | S        |
| ReceivingLower LevelImage: Comparison of the systemRecruiter's LoungeFourth LevelImage: Comparison of the systemSauer ClassroomFirst LevelImage: Comparison of the systemSeminar Rooms A-GSecond LevelImage: Comparison of the systemSocial Cognition Research LabLower LevelImage: Comparison of the systemStudent Communications CenterFirst LevelImage: Comparison of the systemStudent TerraceFirst LevelImage: Comparison of the systemImage: Comparison of the systemStudent ServicesLower LevelImage: Comparison of the systemImage: Comparison of the systemImage: Comparison of the systemTravel OfficeFirst LevelImage: Comparison of the systemImage: Comparison of the systemImage: Comparison of the systemTeam Rooms 1-30Second LevelImage: Comparison of the systemImage: Comparison of the systemImage: Comparison of the systemTeam Rooms 31-58First LevelImage: Comparison of the systemImage: Comparison of the systemImage: Comparison of the system                                                                                                                                                                                                                                                                                                                                                                                                                                                                                                                                                                                                                                                                                                                                                                                                                                                                                                                                                                                                                                                                                                                     | <b>RJ Reynolds Executive Auditorium</b> | First Level  | W        |
| Recruiter's LoungeFourth LevelImage: ClassroomFirst LevelImage: ClassroomFirst LevelImage: ClassroomImage: ClassroomFirst LevelImage: ClassroomImage: Classroom<                                                                                                                                                                                                                                                                                                                                                                                                                                                                                                                                                                                                                                                                                                                                             | Rand Classroom                          | First Level  | e        |
| Sauer ClassroomFirst LevelImage: ClassroomSeminar Rooms A-GSecond LevelImage: ClassroomSocial Cognition Research LabLower LevelImage: ClassroomStudent Communications CenterFirst LevelImage: ClassroomStudent TerraceFirst LevelImage: ClassroomStudent ServicesLower LevelImage: ClassroomTravel OfficeFirst LevelImage: ClassroomTeam Rooms 1-30Second LevelImage: ClassroomTeam Rooms 31-58First LevelImage: Classroom                                                                                                                                                                                                                                                                                                                                                                                                                                                                                                                                                                                                                                                                                                                                                                                                                                                                                                                                                                                                                                                                                                                                                                                                                                                                                                                                                                                                                                                                                                                                                                                                                                                                   | Receiving                               | Lower Level  | W        |
| Seminar Rooms A-GSecond LevelImage: Second LevelSocial Cognition Research LabLower LevelImage: Second LevelStudent Communications CenterFirst LevelImage: Second LevelStudent TerraceFirst LevelImage: Second LevelStudent ServicesLower LevelImage: Second LevelTravel OfficeFirst LevelImage: Second LevelTeam Rooms 1-30Second LevelImage: Second LevelTeam Rooms 31-58First LevelImage: Second Level                                                                                                                                                                                                                                                                                                                                                                                                                                                                                                                                                                                                                                                                                                                                                                                                                                                                                                                                                                                                                                                                                                                                                                                                                                                                                                                                                                                                                                                                                                                                                                                                                                                                                     | Recruiter's Lounge                      | Fourth Level | e        |
| Social Cognition Research LabLower LevelImage: Comparison of the com | Sauer Classroom                         | First Level  | e        |
| Student Communications CenterFirst LevelImage: Center Student TerraceFirst LevelImage: Center Student ServicesImage: Center S                                                                                                                                                                                                                                                                                                                                                                                                                                                                                                                                                                                        | Seminar Rooms A-G                       | Second Level | B        |
| Student TerraceFirst LevelImage: Comparison of the state of th | Social Cognition Research Lab           | Lower Level  | W        |
| Student ServicesLower LevelSTravel OfficeFirst LevelVTeam Rooms 1-30Second LevelITeam Rooms 31-58First LevelC                                                                                                                                                                                                                                                                                                                                                                                                                                                                                                                                                                                                                                                                                                                                                                                                                                                                                                                                                                                                                                                                                                                                                                                                                                                                                                                                                                                                                                                                                                                                                                                                                                                                                                                                                                                                                                                                                                                                                                                | Student Communications Center           | First Level  | 8        |
| Travel OfficeFirst LevelTeam Rooms 1-30Second LevelTeam Rooms 31-58First Level                                                                                                                                                                                                                                                                                                                                                                                                                                                                                                                                                                                                                                                                                                                                                                                                                                                                                                                                                                                                                                                                                                                                                                                                                                                                                                                                                                                                                                                                                                                                                                                                                                                                                                                                                                                                                                                                                                                                                                                                               | Student Terrace                         | First Level  | B        |
| Team Rooms 1-30   Second Level     Team Rooms 31-58   First Level                                                                                                                                                                                                                                                                                                                                                                                                                                                                                                                                                                                                                                                                                                                                                                                                                                                                                                                                                                                                                                                                                                                                                                                                                                                                                                                                                                                                                                                                                                                                                                                                                                                                                                                                                                                                                                                                                                                                                                                                                            | Student Services                        | Lower Level  | S        |
| Team Rooms 31-58 First Level                                                                                                                                                                                                                                                                                                                                                                                                                                                                                                                                                                                                                                                                                                                                                                                                                                                                                                                                                                                                                                                                                                                                                                                                                                                                                                                                                                                                                                                                                                                                                                                                                                                                                                                                                                                                                                                                                                                                                                                                                                                                 | Travel Office                           | First Level  | W        |
|                                                                                                                                                                                                                                                                                                                                                                                                                                                                                                                                                                                                                                                                                                                                                                                                                                                                                                                                                                                                                                                                                                                                                                                                                                                                                                                                                                                                                                                                                                                                                                                                                                                                                                                                                                                                                                                                                                                                                                                                                                                                                              | Team Rooms 1-30                         | Second Level | 0        |
| Team Rooms W1-W8 First Level                                                                                                                                                                                                                                                                                                                                                                                                                                                                                                                                                                                                                                                                                                                                                                                                                                                                                                                                                                                                                                                                                                                                                                                                                                                                                                                                                                                                                                                                                                                                                                                                                                                                                                                                                                                                                                                                                                                                                                                                                                                                 | Team Rooms 31-58                        | First Level  | С        |
|                                                                                                                                                                                                                                                                                                                                                                                                                                                                                                                                                                                                                                                                                                                                                                                                                                                                                                                                                                                                                                                                                                                                                                                                                                                                                                                                                                                                                                                                                                                                                                                                                                                                                                                                                                                                                                                                                                                                                                                                                                                                                              | Team Rooms W1-W8                        | First Level  | A        |