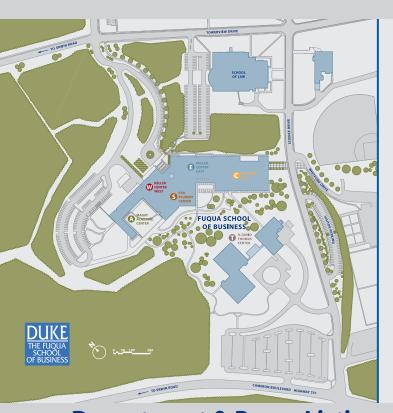

The Fuqua School of Business is located across the street from the Science Drive Visitor Parking Lot. The slate walkway lined with trees leads to Fuqua's Breeden Hall.

| A          | MAGAT ACADEMIC CENTER |
|------------|-----------------------|
| S          | FOX STUDENT CENTER    |
| W          | KELLER CENTER WEST    |
| •          | KELLER CENTER EAST    |
| C          | BREEDEN HALL          |
| Ū          | R DAVID THOMAS CENTER |
| <b>†</b> † | RESTROOMS             |
| G          | ACCESSIBLE ROUTES     |
|            |                       |