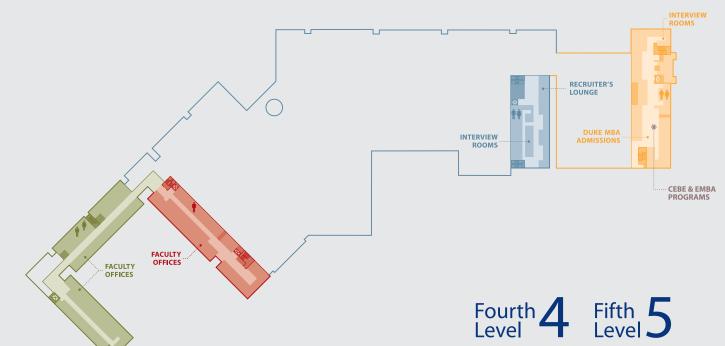

Department & Room Listing

Human Resources

| Accounting                                                        | First Level          | W |
|-------------------------------------------------------------------|----------------------|---|
| Admissions                                                        | Third Level          | C |
| Building Management                                               | Lower Level          | A |
| Behavioral Lab                                                    | First Level          | Ð |
| Career Management                                                 | Third Level          | e |
| Center for Advancement of<br>Social Entrepreneurship (CASE)       | 1 & 2 Level          | • |
| Center for Entrepreneurship<br>& Innovation (CEI)                 | First Level          | 0 |
| Center for Excellence in Business<br>Education & Research (CEBE)  | Fifth Level          | C |
| Center for International Business<br>Education & Research (CIBER) | Lower Level          | 6 |
| Center for Leadership & Ethics (COLE)                             | Lower Level          | S |
| Class of 2008 Classroom                                           | First Level          | B |
| Classroom G                                                       | First Level          | W |
| Computer Lab                                                      | Second Level         | B |
| Connally Classroom                                                | First Level          | B |
| Corporate Sustainability Initiatives (CSI)                        | First Level          | W |
| Davis Conference Room                                             | Second Level         | W |
| Davis Meeting                                                     | Second Level         | 0 |
| Dean's Suite                                                      | Second Level         | W |
| DeSanctis Seminar                                                 | First Level          | A |
| Development & Alumni Relations                                    | Second Level         | W |
| Dansby Classroom                                                  | First Level          | C |
| Esbenshade Meeting                                                | Second Level         | C |
| Executive MBA Programs                                            | Fifth Level          | C |
| Faculty Hall                                                      | First Level          | W |
| Faculty Offices                                                   | L, 1, 2, 3 & 4 Level |   |
| Faculty/Staff Lounge                                              | First Level          | A |
| Financial Aid                                                     | First Level          | W |
| Financial Markets Room                                            | Lower Level          | S |
| Formica Corporation Classroom                                     | First Level          | e |
| Ford Library                                                      | Second Level         | C |
| Geneen Auditorium                                                 | First Level          | C |
| Global Conference System                                          | Second Level         | G |
| Global Business Development                                       | First Level          | W |
| HCA Inc. Auditorium                                               | First Level          | C |
| Health Sector Management                                          | First Level          | 0 |

| IT - ApplicationsSecond LevelImage: Second Level <th>Human Resources</th> <th>First Level</th> <th>A</th>                                                                                                                                                                                                                                                                                                                                                                                                                                                                                                                                                                                                  | Human Resources                         | First Level  | A        |
|----------------------------------------------------------------------------------------------------------------------------------------------------------------------------------------------------------------------------------------------------------------------------------------------------------------------------------------------------------------------------------------------------------------------------------------------------------------------------------------------------------------------------------------------------------------------------------------------------------------------------------------------------------------------------------------------------------------------------------------------------------------------------------------------------------------------------------------------------------------------------------------------------------------------------------------------------------------------------------------------------------------------------------------------------------------------------------------------------------------------------------------------------------------------------------------------------------------------------------------------------------------------------------------------------------------------------------------------------------------------------------------------------------------------------------------------------------------------------------------------------------------------------------------------------------------------------------------------------------------------------------------------------------------------------------------------------------------------------------------------------------------------------------------------------------------------------------------------------------------------------------------------------------------------------------------------------------------------------------------------------------------------------------------------------------------------------------------------|-----------------------------------------|--------------|----------|
| IT - MultimediaSecond LevelIIT - Technical SupportFirst LevelIInterfaith Prayer & Meditation RoomFirst LevelIInterview Rooms3 & 4 LevelIJenkins Conference A & BFirst LevelIKirby Winter GardenFirst LevelIKirby Reading RoomFirst LevelILactation RoomFirst LevelILactation RoomFirst LevelILactation RoomFirst LevelILilly ClassroomFirst LevelIManagement CommunicationsLower LevelIMaster of Management StudiesSecond LevelIMcClendon AuditoriumFirst LevelIMcClendon Dining RoomFirst LevelIMorow ConferenceSecond LevelIMosler ClassroomFirst LevelINicholas Board RoomSecond LevelIPhD Study AreaLower LevelIRand ClassroomFirst LevelISauer ClassroomFirst LevelISauer ClassroomFirst LevelISauer ClassroomFirst LevelISauer ClassroomFirst LevelISudent TerraceFirst LevelIStudent Communications CenterFirst LevelIStudent TerraceFirst LevelIIStudent TerraceFirst LevelIIStudent TerraceFirst LevelIIStudent TerraceFirst LevelIIStude                                                                                                                                                                                                                                                                                                                                                                                                                                                                                                                                                                                                                                                                                                                                                                                                                                                                                                                                                                                                                                                                                                                                           | IT - Applications                       | Second Level | W        |
| IT - Technical SupportFirst LevelImage: SupportInterfaith Prayer & Meditation RoomFirst LevelImage: SupportInterview Rooms3 & 4 terelImage: SupportJenkins Conference A & BFirst LevelImage: SupportKirby Winter GardenFirst LevelImage: SupportKirby Reading RoomFirst LevelImage: SupportLactation RoomFirst LevelImage: SupportLactation RoomFirst LevelImage: SupportLactation RoomFirst LevelImage: SupportLactation RoomFirst LevelImage: SupportManagement CommunicationsLower LevelImage: SupportMarketing & CommunicationsSecond LevelImage: SupportMaster of Management StudiesSecond LevelImage: SupportMcClendon Dining RoomFirst LevelImage: SupportMcKinley SeminarFirst LevelImage: SupportMorrow ConferenceSecond LevelImage: SupportMosler ClassroomFirst LevelImage: SupportRJ Reynolds Executive AuditoriumFirst LevelImage: SupportRand ClassroomFirst LevelImage: SupportSudent Communications CenterFirst LevelImage: SupportSudent Communications CenterFirst LevelImage: SupportStudent TerraceFirst LevelImage: SupportStudent TerraceFirst LevelImage: SupportStudent TerraceFirst LevelImage: SupportStudent TerraceFirst LevelImage: SupportSt                                                                                                                                                                                                                                                                                                                                                                                                                                                                                                                                                                                                                                                                                                                                                                                                                                                                                                                   | IT - Infrastructure                     | Second Level | e        |
| Interfaith Prayer & Meditation RoomFirst LevelImage: State of State State of State State of State Sta | IT - Multimedia                         | Second Level | 8        |
| Interview Rooms3 & 4 LevelCJenkins Conference A & BFirst LevelSKirby Winter GardenFirst LevelSKirby Reading RoomFirst LevelSLactation RoomFirst LevelSLactation RoomFirst LevelSLeaman ClassroomFirst LevelSLeaman ClassroomFirst LevelSManagement CommunicationsLower LevelSMarketing & CommunicationsSecond LevelSMaster of Management StudiesSecond LevelSMBA AssociationSecond LevelSMcClendon Dning RoomFirst LevelSMorrow ConferenceSecond LevelSMosler ClassroomFirst LevelSNicholas Board RoomSecond LevelSPhD Study AreaLower LevelSRand ClassroomFirst LevelSReceivingLower LevelSSauer ClassroomFirst LevelSSudent Communications CenterFirst LevelSStudent TerraceFirst LevelSStudent TerraceFirst LevelSStudent ServicesLower LevelSStudent ServicesLower LevelSStudent ServicesLower LevelSStudent TerraceFirst LevelSStudent TerraceFirst LevelSStudent ServicesLower LevelSStudent ServicesLower LevelSStudent TerraceFirst LevelS                                                                                                                                                                                                                                                                                                                                                                                                                                                                                                                                                                                                                                                                                                                                                                                                                                                                                                                                                                                                                                                                                                                                           | IT - Technical Support                  | First Level  | •        |
| Jenkins Conference A & BFirst LevelSKirby Winter GardenFirst LevelSKirby Reading RoomFirst LevelSLactation RoomFirst LevelSLactation RoomFirst LevelSLactation RoomFirst LevelSLeaman ClassroomFirst LevelSLilly ClassroomFirst LevelSManagement CommunicationsLower LevelSMarketing & CommunicationsSecond LevelSMaster of Management StudiesSecond LevelSMcClendon AuditoriumFirst LevelSMcClendon Dining RoomFirst LevelSMcKinley SeminarFirst LevelSMorrow ConferenceSecond LevelSMosler ClassroomFirst LevelSNicholas Board RoomSecond LevelSPhD Study AreaLower LevelSRand ClassroomFirst LevelSSauer ClassroomFirst LevelSSauer ClassroomFirst LevelSScoial Cognition Research LabLower LevelSStudent TerraceFirst LevelSStudent TerraceFirst LevelSStudent TerraceFirst LevelSTravel OfficeFirst LevelSTeam Rooms 1-30Second LevelSTeam Rooms 31-58First LevelFirst Level                                                                                                                                                                                                                                                                                                                                                                                                                                                                                                                                                                                                                                                                                                                                                                                                                                                                                                                                                                                                                                                                                                                                                                                                            | Interfaith Prayer & Meditation Room     | First Level  | 8        |
| Kirby Winter GardenFirst LevelSKirby Reading RoomFirst LevelGLactation RoomFirst LevelGLactation RoomFirst LevelGLeaman ClassroomFirst LevelGLilly ClassroomFirst LevelGManagement CommunicationsLower LevelGMarketing & CommunicationsSecond LevelGMaster of Management StudiesSecond LevelGMaster of Management StudiesSecond LevelGMcClendon AuditoriumFirst LevelGMcClendon Dining RoomFirst LevelGMorrow ConferenceSecond LevelGMosler ClassroomFirst LevelGNicholas Board RoomSecond LevelGPhD Study AreaLower LevelGRand ClassroomFirst LevelGSauer ClassroomFirst LevelGSauer ClassroomFirst LevelGSauer ClassroomFirst LevelGSauer ClassroomFirst LevelGSudent TerraceFirst LevelGStudent Communications CenterFirst LevelGStudent TerraceFirst LevelGStudent TerraceFirst LevelGTravel OfficeFirst LevelGTeam Rooms 31-58First LevelFirst Level                                                                                                                                                                                                                                                                                                                                                                                                                                                                                                                                                                                                                                                                                                                                                                                                                                                                                                                                                                                                                                                                                                                                                                                                                                    | Interview Rooms                         | 3 & 4 Level  | <b>G</b> |
| Kirby Reading RoomFirst LevelILactation RoomFirst LevelILeaman ClassroomFirst LevelILilly ClassroomFirst LevelIManagement CommunicationsLower LevelIMarketing & CommunicationsSecond LevelIMaster of Management StudiesSecond LevelIMBA AssociationSecond LevelIMcClendon AuditoriumFirst LevelIMcClendon Dining RoomFirst LevelIMcClendon Dining RoomFirst LevelIMorrow ConferenceSecond LevelIMorrow ConferenceSecond LevelINicholas Board RoomSecond LevelIPhD Study AreaLower LevelIRand ClassroomFirst LevelIRand ClassroomFirst LevelISauer ClassroomFirst LevelISauer ClassroomFirst LevelISauer ClassroomFirst LevelIStudent TerraceFirst LevelIStudent TerraceFirst LevelIStudent TerraceFirst LevelIStudent ServicesLower LevelITravel OfficeFirst LevelITeam Rooms 31-58First LevelI                                                                                                                                                                                                                                                                                                                                                                                                                                                                                                                                                                                                                                                                                                                                                                                                                                                                                                                                                                                                                                                                                                                                                                                                                                                                                              | Jenkins Conference A & B                | First Level  | S        |
| Lactation RoomFirst LevelImage of the second LevelImage of the se                                                                                                                                                                                                                                                                                                                                                                                                                                                                                                                                           | Kirby Winter Garden                     | First Level  | S        |
| Leaman ClassroomFirst LevelGLilly ClassroomFirst LevelGManagement CommunicationsLower LevelGMarketing & CommunicationsSecond LevelGMaster of Management StudiesSecond LevelGMBA AssociationSecond LevelGMcClendon AuditoriumFirst LevelGMcClendon Dining RoomFirst LevelGMcKinley SeminarFirst LevelGMorrow ConferenceSecond LevelGMosler ClassroomFirst LevelGNicholas Board RoomSecond LevelGPhD Study AreaLower LevelGRand ClassroomFirst LevelGReceivingLower LevelGSauer ClassroomFirst LevelGSocial Cognition Research LabLower LevelGStudent TerraceFirst LevelGStudent ServicesLower LevelGTravel OfficeFirst LevelGTeam Rooms 1-30Second LevelGTeam Rooms 31-58First LevelFirst Level                                                                                                                                                                                                                                                                                                                                                                                                                                                                                                                                                                                                                                                                                                                                                                                                                                                                                                                                                                                                                                                                                                                                                                                                                                                                                                                                                                                               | Kirby Reading Room                      | First Level  | 8        |
| Lilly ClassroomFirst LevelCManagement CommunicationsLower LevelSMarketing & CommunicationsSecond LevelSMaster of Management StudiesSecond LevelSMBA AssociationSecond LevelSMcClendon AuditoriumFirst LevelSMcClendon Dining RoomFirst LevelSMcKinley SeminarFirst LevelSMorrow ConferenceSecond LevelSMosler ClassroomFirst LevelSNicholas Board RoomSecond LevelSPhD Study AreaLower LevelSRand ClassroomFirst LevelSReceivingLower LevelSSauer ClassroomFirst LevelSSocial Cognition Research LabLower LevelSStudent TerraceFirst LevelSStudent ServicesLower LevelSTravel OfficeFirst LevelSTeam Rooms 31-58First LevelS                                                                                                                                                                                                                                                                                                                                                                                                                                                                                                                                                                                                                                                                                                                                                                                                                                                                                                                                                                                                                                                                                                                                                                                                                                                                                                                                                                                                                                                                 | Lactation Room                          | First Level  | 8        |
| Management CommunicationsLower LevelSMarketing & CommunicationsSecond LevelIMaster of Management StudiesSecond LevelIMBA AssociationSecond LevelIMcClendon AuditoriumFirst LevelIMcClendon Dining RoomFirst LevelIMcKinley SeminarFirst LevelIMorrow ConferenceSecond LevelIMosler ClassroomFirst LevelINicholas Board RoomSecond LevelIPhD Study AreaLower LevelIRand ClassroomFirst LevelIRand ClassroomFirst LevelIReceivingLower LevelISauer ClassroomFirst LevelISauer ClassroomFirst LevelIStudent TerraceFirst LevelIStudent ServicesLower LevelIStudent ServicesLower LevelITravel OfficeFirst LevelITeam Rooms 31-58First LevelI                                                                                                                                                                                                                                                                                                                                                                                                                                                                                                                                                                                                                                                                                                                                                                                                                                                                                                                                                                                                                                                                                                                                                                                                                                                                                                                                                                                                                                                    | Leaman Classroom                        | First Level  | 0        |
| Marketing & CommunicationsSecond LevelIMaster of Management StudiesSecond LevelIMBA AssociationSecond LevelIMcClendon AuditoriumFirst LevelIMcClendon Dining RoomFirst LevelIMcKinley SeminarFirst LevelIMorrow ConferenceSecond LevelIMosler ClassroomFirst LevelINicholas Board RoomSecond LevelIPhD Study AreaLower LevelIRand ClassroomFirst LevelIRand ClassroomFirst LevelISauer ClassroomFirst LevelISauer ClassroomFirst LevelISauer ClassroomFirst LevelIStudent Communications CenterFirst LevelIStudent ServicesLower LevelIStudent ServicesLower LevelITravel OfficeFirst LevelITeam Rooms 1-30Second LevelIFirst LevelFirst LevelITeam Rooms 31-58First LevelI                                                                                                                                                                                                                                                                                                                                                                                                                                                                                                                                                                                                                                                                                                                                                                                                                                                                                                                                                                                                                                                                                                                                                                                                                                                                                                                                                                                                                  | Lilly Classroom                         | First Level  | 0        |
| Master of Management StudiesSecond LevelIIIIIIIIIIIIIIIIIIIIIIIIIIIIIIIII                                                                                                                                                                                                                                                                                                                                                                                                                                                                                                                                                                                                                                                                                                                                                                                                                                                                                                                                                                                                                                                                                                                                                                                                                                                                                                                                                                                                                                                                                                                                                                                                                                                                                                                                                                                                                                                                                                                                                                                                                    | Management Communications               | Lower Level  | S        |
| MBA AssociationSecond LevelIMcClendon AuditoriumFirst LevelIMcClendon Dining RoomFirst LevelIMcKinley SeminarFirst LevelIMorrow ConferenceSecond LevelIMosler ClassroomFirst LevelINicholas Board RoomSecond LevelIIPhD Study AreaLower LevelIIRand ClassroomFirst LevelIIReceivingLower LevelIISauer ClassroomFirst LevelIISauer ClassroomFirst LevelIISauer ClassroomFirst LevelIIStudent Communications CenterFirst LevelIIStudent ServicesLower LevelIIStudent ServicesLower LevelIITeam Rooms 31-58First LevelIIFirst LevelFirst LevelIIFirst LevelIIStudent ServicesLower LevelIIIStudent ServicesLower LevelIIIStudent ServicesLower LevelIIIStudent ServicesLower LevelIIIStudent ServicesLower LevelIIIStudent ServicesLower LevelIIISecond LevelIIISecond LevelIIISecond LevelIIIStudent ServicesLower LevelSecond LevelIIISecond LevelIIISecond LevelIIISecond LevelIIIStudent ServicesLower LevelSecond Level <t< th=""><th>Marketing &amp; Communications</th><th>Second Level</th><th>B</th></t<>                                                                                                                                                                                                                                                                                                                                                                                                                                                                                                                                                                                                                                                                                                                                                                                                                                                                                                                                                                                                                                                                              | Marketing & Communications              | Second Level | B        |
| McClendon AuditoriumFirst LevelCMcClendon Dining RoomFirst LevelSMcKinley SeminarFirst LevelSMorrow ConferenceSecond LevelSMosler ClassroomFirst LevelSNicholas Board RoomSecond LevelSPhD Study AreaLower LevelSRand ClassroomFirst LevelSReceivingLower LevelSReceivingLower LevelSSauer ClassroomFirst LevelSSeminar Rooms A-GSecond LevelSStudent Communications CenterFirst LevelSStudent ServicesLower LevelSTravel OfficeFirst LevelSTeam Rooms 31-58First LevelS                                                                                                                                                                                                                                                                                                                                                                                                                                                                                                                                                                                                                                                                                                                                                                                                                                                                                                                                                                                                                                                                                                                                                                                                                                                                                                                                                                                                                                                                                                                                                                                                                     | Master of Management Studies            | Second Level | W        |
| McClendon Dining RoomFirst LevelSMcKinley SeminarFirst LevelAMorrow ConferenceSecond LevelAMosler ClassroomFirst LevelIMicholas Board RoomSecond LevelVPhD Study AreaLower LevelILower LevelIIRand ClassroomFirst LevelIReceivingLower LevelIRecruiter's LoungeFourth LevelISauer ClassroomFirst LevelISeminar Rooms A-GSecond LevelVStudent Communications CenterFirst LevelIStudent ServicesLower LevelITravel OfficeFirst LevelITeam Rooms 31-58First LevelI                                                                                                                                                                                                                                                                                                                                                                                                                                                                                                                                                                                                                                                                                                                                                                                                                                                                                                                                                                                                                                                                                                                                                                                                                                                                                                                                                                                                                                                                                                                                                                                                                              | MBA Association                         | Second Level | B        |
| McKinley SeminarFirst LevelAMorrow ConferenceSecond LevelAMosler ClassroomFirst LevelIMosler ClassroomFirst LevelINicholas Board RoomSecond LevelIPhD Study AreaLower LevelIRJ Reynolds Executive AuditoriumFirst LevelIRand ClassroomFirst LevelIReceivingLower LevelIReceivingLower LevelISauer ClassroomFirst LevelISeminar Rooms A-GSecond LevelISocial Cognition Research LabLower LevelIStudent Communications CenterFirst LevelIStudent ServicesLower LevelITravel OfficeFirst LevelITeam Rooms 1-30Second LevelITeam Rooms 31-58First LevelI                                                                                                                                                                                                                                                                                                                                                                                                                                                                                                                                                                                                                                                                                                                                                                                                                                                                                                                                                                                                                                                                                                                                                                                                                                                                                                                                                                                                                                                                                                                                         | McClendon Auditorium                    | First Level  | C        |
| Morrow ConferenceSecond LevelImage: ClassroomSind LevelImage: ClassroomSind LevelImage: ClassroomSind LevelImage: ClassroomSind LevelImage: ClassroomImage: ClassroomSind LevelImage: ClassroomImage: ClassroomSind LevelImage: ClassroomImage: ClassroomSind LevelImage: ClassroomImage: ClassroomImage: ClassroomSind LevelImage: ClassroomImage:                                                                                                                                                                                                                                                                                                                                                                                                                                                                                                                                                                                                                                                                                                                                                          | McClendon Dining Room                   | First Level  | S        |
| Mosler ClassroomFirst LevelINicholas Board RoomSecond LevelIPhD Study AreaLower LevelIRJ Reynolds Executive AuditoriumFirst LevelIRand ClassroomFirst LevelIReceivingLower LevelIRecruiter's LoungeFourth LevelISauer ClassroomFirst LevelISeminar Rooms A-GSecond LevelISocial Cognition Research LabLower LevelIStudent Communications CenterFirst LevelIStudent ServicesLower LevelITravel OfficeFirst LevelITeam Rooms 31-58First LevelI                                                                                                                                                                                                                                                                                                                                                                                                                                                                                                                                                                                                                                                                                                                                                                                                                                                                                                                                                                                                                                                                                                                                                                                                                                                                                                                                                                                                                                                                                                                                                                                                                                                 | McKinley Seminar                        | First Level  | A        |
| Nicholas Board RoomSecond LevelImage: Constraint of the second LevelPhD Study AreaLower LevelImage: Constraint of the second LevelImage: Constraint of the second LevelRand ClassroomFirst LevelImage: Constraint of the second LevelImage: Constraint of the second LevelReceivingLower LevelImage: Constraint of the second LevelImage: Constraint of the second LevelImage: Constraint of the second LevelRecruiter's LoungeFourth LevelImage: Constraint of the second LevelImage: Constraint of the second LevelImage: Constraint of the second LevelSeminar Rooms A-GSecond LevelImage: Constraint of the second LevelImage: Constraint of the second LevelImage: Constraint of the second LevelSocial Cognition Research LabLower LevelImage: Constraint of the second LevelImage: Constraint of the second LevelImage: Constraint of the second LevelStudent Communications CenterFirst LevelImage: Constraint of the second LevelImage: Constraint of the second LevelImage: Constraint of the second LevelStudent ServicesLower LevelImage: Constraint of the second LevelImage: Constraint of the second LevelImage: Constraint of the second LevelTeam Rooms 1-30Second LevelImage: Constraint of the second LevelImage: Constraint of the second LevelImage: Constraint of the second LevelTeam Rooms 31-58First LevelImage: Constraint of the second LevelImage: Constraint of the second LevelImage: Constraint of the second Level                                                                                                                                                                                                                                                                                                                                                                                                                                                                                                                                                                                                                                           | Morrow Conference                       | Second Level | A        |
| PhD Study AreaLower LevelSRJ Reynolds Executive AuditoriumFirst LevelWRand ClassroomFirst LevelIReceivingLower LevelWRecruiter's LoungeFourth LevelISauer ClassroomFirst LevelISeminar Rooms A-GSecond LevelISocial Cognition Research LabLower LevelIStudent Communications CenterFirst LevelIStudent TerraceFirst LevelIStudent ServicesLower LevelITravel OfficeFirst LevelITeam Rooms 31-58First LevelI                                                                                                                                                                                                                                                                                                                                                                                                                                                                                                                                                                                                                                                                                                                                                                                                                                                                                                                                                                                                                                                                                                                                                                                                                                                                                                                                                                                                                                                                                                                                                                                                                                                                                  | Mosler Classroom                        | First Level  | 0        |
| RJ Reynolds Executive AuditoriumFirst LevelImage: Constraint of the state o | Nicholas Board Room                     | Second Level | •        |
| Rand ClassroomFirst LevelImage: ClassroomFirst LevelImage: ClassroomImage: ClassroomFourth LevelImage: ClassroomImage: Classroom <th>PhD Study Area</th> <th>Lower Level</th> <th>S</th>                                                                                                                                                                                                                                                                                                                                                                                                                                                                                                                                                                                                                                                                                     | PhD Study Area                          | Lower Level  | S        |
| ReceivingLower LevelImage: Comparison of the systemRecruiter's LoungeFourth LevelImage: Comparison of the systemSauer ClassroomFirst LevelImage: Comparison of the systemSeminar Rooms A-GSecond LevelImage: Comparison of the systemSocial Cognition Research LabLower LevelImage: Comparison of the systemStudent Communications CenterFirst LevelImage: Comparison of the systemStudent TerraceFirst LevelImage: Comparison of the systemImage: Comparison of the systemStudent ServicesLower LevelImage: Comparison of the systemImage: Comparison of the systemImage: Comparison of the systemTravel OfficeFirst LevelImage: Comparison of the systemImage: Comparison of the systemImage: Comparison of the systemTeam Rooms 1-30Second LevelImage: Comparison of the systemImage: Comparison of the systemImage: Comparison of the systemTeam Rooms 31-58First LevelImage: Comparison of the systemImage: Comparison of the systemImage: Comparison of the system                                                                                                                                                                                                                                                                                                                                                                                                                                                                                                                                                                                                                                                                                                                                                                                                                                                                                                                                                                                                                                                                                                                     | <b>RJ Reynolds Executive Auditorium</b> | First Level  | W        |
| Recruiter's LoungeFourth LevelImage: ClassroomFirst LevelImage: ClassroomFirst LevelImage: ClassroomImage: ClassroomFirst LevelImage: ClassroomImage: Classroom<                                                                                                                                                                                                                                                                                                                                                                                                                                                                                                                                                                                                                                                                                                                                             | Rand Classroom                          | First Level  | e        |
| Sauer ClassroomFirst LevelImage: ClassroomSeminar Rooms A-GSecond LevelImage: ClassroomSocial Cognition Research LabLower LevelImage: ClassroomStudent Communications CenterFirst LevelImage: ClassroomStudent TerraceFirst LevelImage: ClassroomStudent ServicesLower LevelImage: ClassroomTravel OfficeFirst LevelImage: ClassroomTeam Rooms 1-30Second LevelImage: ClassroomTeam Rooms 31-58First LevelImage: Classroom                                                                                                                                                                                                                                                                                                                                                                                                                                                                                                                                                                                                                                                                                                                                                                                                                                                                                                                                                                                                                                                                                                                                                                                                                                                                                                                                                                                                                                                                                                                                                                                                                                                                   | Receiving                               | Lower Level  | W        |
| Seminar Rooms A-GSecond LevelImage: Second LevelSocial Cognition Research LabLower LevelImage: Second LevelStudent Communications CenterFirst LevelImage: Second LevelStudent TerraceFirst LevelImage: Second LevelStudent ServicesLower LevelImage: Second LevelTravel OfficeFirst LevelImage: Second LevelTeam Rooms 1-30Second LevelImage: Second LevelTeam Rooms 31-58First LevelImage: Second Level                                                                                                                                                                                                                                                                                                                                                                                                                                                                                                                                                                                                                                                                                                                                                                                                                                                                                                                                                                                                                                                                                                                                                                                                                                                                                                                                                                                                                                                                                                                                                                                                                                                                                     | Recruiter's Lounge                      | Fourth Level | e        |
| Social Cognition Research LabLower LevelImage: Comparison of the com | Sauer Classroom                         | First Level  | e        |
| Student Communications CenterFirst LevelImage: Center Student TerraceFirst LevelImage: Center Student ServicesImage: Center S                                                                                                                                                                                                                                                                                                                                                                                                                                                                                                                                                                                        | Seminar Rooms A-G                       | Second Level | B        |
| Student TerraceFirst LevelImage: Comparison of the state of th | Social Cognition Research Lab           | Lower Level  | W        |
| Student ServicesLower LevelSTravel OfficeFirst LevelVTeam Rooms 1-30Second LevelITeam Rooms 31-58First LevelC                                                                                                                                                                                                                                                                                                                                                                                                                                                                                                                                                                                                                                                                                                                                                                                                                                                                                                                                                                                                                                                                                                                                                                                                                                                                                                                                                                                                                                                                                                                                                                                                                                                                                                                                                                                                                                                                                                                                                                                | Student Communications Center           | First Level  | 8        |
| Travel OfficeFirst LevelTeam Rooms 1-30Second LevelTeam Rooms 31-58First Level                                                                                                                                                                                                                                                                                                                                                                                                                                                                                                                                                                                                                                                                                                                                                                                                                                                                                                                                                                                                                                                                                                                                                                                                                                                                                                                                                                                                                                                                                                                                                                                                                                                                                                                                                                                                                                                                                                                                                                                                               | Student Terrace                         | First Level  | B        |
| Team Rooms 1-30   Second Level     Team Rooms 31-58   First Level                                                                                                                                                                                                                                                                                                                                                                                                                                                                                                                                                                                                                                                                                                                                                                                                                                                                                                                                                                                                                                                                                                                                                                                                                                                                                                                                                                                                                                                                                                                                                                                                                                                                                                                                                                                                                                                                                                                                                                                                                            | Student Services                        | Lower Level  | S        |
| Team Rooms 31-58 First Level                                                                                                                                                                                                                                                                                                                                                                                                                                                                                                                                                                                                                                                                                                                                                                                                                                                                                                                                                                                                                                                                                                                                                                                                                                                                                                                                                                                                                                                                                                                                                                                                                                                                                                                                                                                                                                                                                                                                                                                                                                                                 | Travel Office                           | First Level  | W        |
|                                                                                                                                                                                                                                                                                                                                                                                                                                                                                                                                                                                                                                                                                                                                                                                                                                                                                                                                                                                                                                                                                                                                                                                                                                                                                                                                                                                                                                                                                                                                                                                                                                                                                                                                                                                                                                                                                                                                                                                                                                                                                              | Team Rooms 1-30                         | Second Level | 0        |
| Team Rooms W1-W8 First Level                                                                                                                                                                                                                                                                                                                                                                                                                                                                                                                                                                                                                                                                                                                                                                                                                                                                                                                                                                                                                                                                                                                                                                                                                                                                                                                                                                                                                                                                                                                                                                                                                                                                                                                                                                                                                                                                                                                                                                                                                                                                 | Team Rooms 31-58                        | First Level  | С        |
|                                                                                                                                                                                                                                                                                                                                                                                                                                                                                                                                                                                                                                                                                                                                                                                                                                                                                                                                                                                                                                                                                                                                                                                                                                                                                                                                                                                                                                                                                                                                                                                                                                                                                                                                                                                                                                                                                                                                                                                                                                                                                              | Team Rooms W1-W8                        | First Level  | A        |

\* DENOTES LOCATIONS ON LEVEL 5

RECEIVING